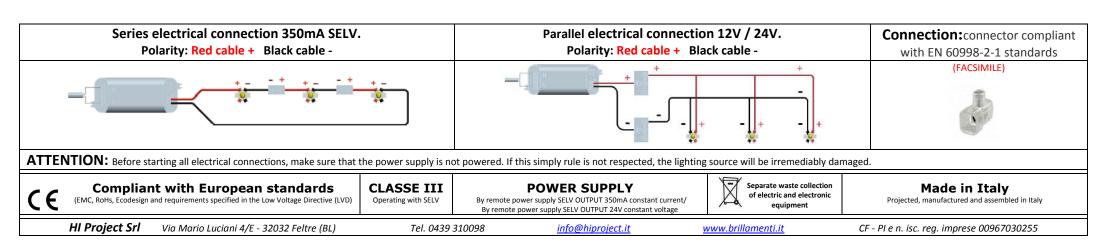

## KL.NN.010.OTA.FI

| N° LED<br>double emission | w   | <b>Lm</b> to the light source | -A-       | ٥    | <u>A</u>                 | R/V/B |   |       |       |       |
|---------------------------|-----|-------------------------------|-----------|------|--------------------------|-------|---|-------|-------|-------|
| <b>↑</b> 03               | 7.2 | 660                           | 350mA/24V | IP55 | DIFFUSE – 7° - 25° - 40° | •     | - | 2700K | 3000K | 4000K |

| Model | Description                                                                                                                                                                       | Dimensions 110 x 145 x 60mm |  |  |  |
|-------|-----------------------------------------------------------------------------------------------------------------------------------------------------------------------------------|-----------------------------|--|--|--|
|       | On-wall Led light body in aluminum. It is provided with 25cm bipolar cable for the electrical connection. Indoor/outdoor installation on any rigid surface. Fixing by two screws. | 110x110<br>145              |  |  |  |
|       |                                                                                                                                                                                   |                             |  |  |  |