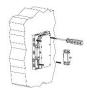

Fix the lamp on a wall and make sure to the expansion wall plugs' endurance.

Carry out the electrical connection. Use the supplied IP68 connector for the watertight electrical connection

Screw the outer covering structure with the supplied four screws

#### IP68 connector for example Steab Paguro 5664 or similar. Connector compliant with EN 60998-2-1 standards

Connection to be made in a watertight place

ATTENTION: Before starting all electrical connections, make sure that the power supply is not powered. If this simply rule is not respected, the lighting source will be irremediably damaged.