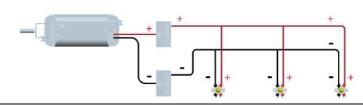

#### Parallel electrical connection 12V / 24V. Polarity: Red cable + Black cable -