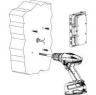

Define the lamp positioning. Carry out four holes (Ø5mm depth35mm) corresponding to the lamp's four fixing holes. After an accurately cleaning of the holes insert the supplied expansion wall plugs.

ATTENTION: Guarantee the planarity support

Fix the lamp on a wall and make sure to the expansion wall plugs' endurance.

Carry out the electrical connection. Use the supplied IP68 connector for the watertight electrical connection

Screw the outer covering structure with the supplied four screws