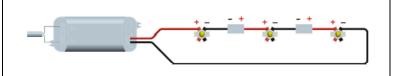

### Series electrical connection 350mA SELV. Polarity: Red cable + Black cable -