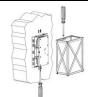

Define the lamp positioning. Carry out four holes (Ø5mm depth35mm) corresponding to the lamp's four fixing holes. After an accurately cleaning of the holes insert the supplied expansion wall plugs.

ATTENTION: Guarantee the planarity support

Fix the lamp on a wall and make sure to the expansion wall plugs' endurance.

Carry out the electrical connection. Use the supplied IP68 connector for the watertight electrical connection

Screw the outer covering structure with the supplied four screws