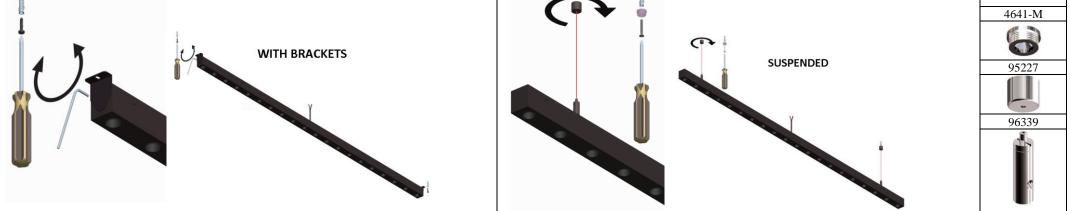

| Model    | Description                                                                                                                                                                                                                                                                                                                                                                                                                                                                                                                                                                       | Dimensions 1560 x 35 x 52mm |
|----------|-----------------------------------------------------------------------------------------------------------------------------------------------------------------------------------------------------------------------------------------------------------------------------------------------------------------------------------------------------------------------------------------------------------------------------------------------------------------------------------------------------------------------------------------------------------------------------------|-----------------------------|
|          | Steel Led light body with directable light available in two versions: countertop wall/ceiling or suspended by two steel cables.<br>Finish: black varnished, other colors on request. It is provided with 25cm bipolar cable for the electrical connection, for the suspended application, it is provided with 2 mt cable: transparent or covered by colored tissue (black, red or streaked gray). Indoor installation on any rigid plane surface. Fixing: if it is suspended by two steel cables, if it is countertop by two screws, suitable to the support, not supplied by us. | 1560x35x52                  |
| CUITERIN |                                                                                                                                                                                                                                                                                                                                                                                                                                                                                                                                                                                   | Accessories 4641-M          |