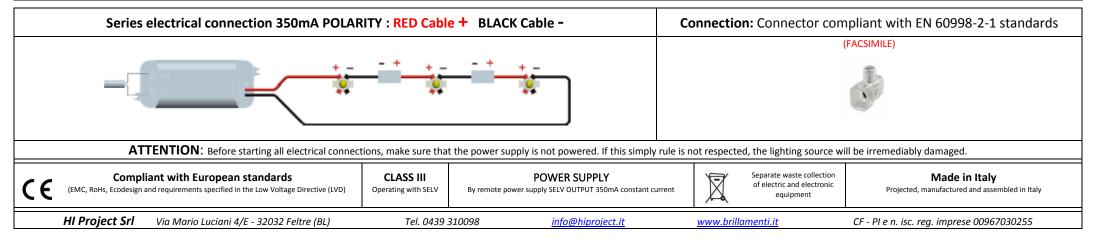

| Model    | Description                                                                                                                                                                                                                                                                                                                                                                                                                                                                                                                                                                       | Dimensions 1560 x 35 x 52mm |
|----------|-----------------------------------------------------------------------------------------------------------------------------------------------------------------------------------------------------------------------------------------------------------------------------------------------------------------------------------------------------------------------------------------------------------------------------------------------------------------------------------------------------------------------------------------------------------------------------------|-----------------------------|
|          | Steel Led light body with directable light available in two versions: countertop wall/ceiling or suspended by two steel cables.<br>Finish: black varnished, other colors on request. It is provided with 25cm bipolar cable for the electrical connection, for the suspended application, it is provided with 2 mt cable: transparent or covered by colored tissue (black, red or streaked gray). Indoor installation on any rigid plane surface. Fixing: if it is suspended by two steel cables, if it is countertop by two screws, suitable to the support, not supplied by us. | 1560x35x52                  |
| CUITERIN |                                                                                                                                                                                                                                                                                                                                                                                                                                                                                                                                                                                   | Accessories 4641-M          |