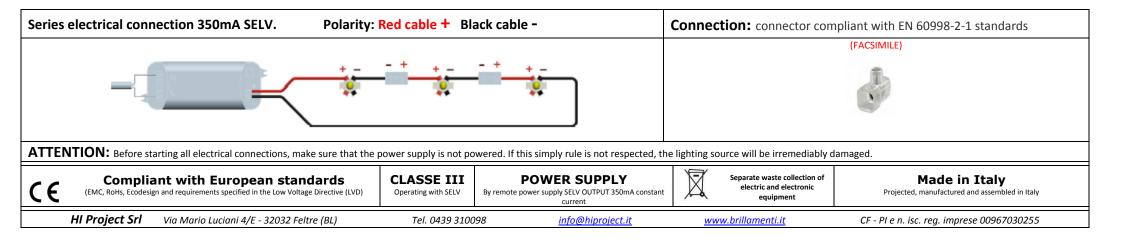

| Model | Descrizione                                                                                                                                                                                                                                                                                      | Dimensions 1560 x 35x52mm |
|-------|--------------------------------------------------------------------------------------------------------------------------------------------------------------------------------------------------------------------------------------------------------------------------------------------------|---------------------------|
|       | On-wall/ceiling steel Led light body<br>with directable light.<br>It is provided with 25cm bipolar cable for the electrical<br>connection.<br>Indoor installation on any rigid plane surface.<br>Fixing by two screws not supplied by us.<br>Finish: black varnished – customized RAL varnished. | 1560x35x52                |