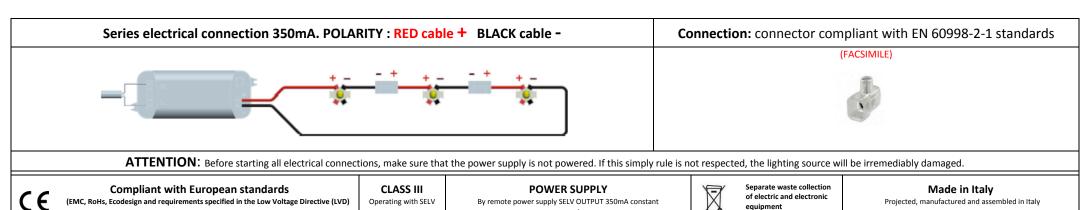

## Museum

## MU.NN.020.OTA.FI

| N° LED | W   | <b>Lm</b><br>to the light source | -A-   | <b>\]</b> | <u> </u>        | R/V/B |   |                   |
|--------|-----|----------------------------------|-------|-----------|-----------------|-------|---|-------------------|
| 04     | 4.8 | 440                              | 350mA | IP20      | 10° - 25° - 40° | -     | - | 2700K 3000K 4000K |

| Model | Description                                                                                                                                                                                                                                                                                                                                                        | Assembly | Dimensions 310 x 40 x 52mm |
|-------|--------------------------------------------------------------------------------------------------------------------------------------------------------------------------------------------------------------------------------------------------------------------------------------------------------------------------------------------------------------------|----------|----------------------------|
|       | On-wall/ceiling steel Led light body. Number 4 Led mounted on swivel heads in every 20° directions independently. Finish: black varnished, other colors on request. It is provided with 25cm bipolar cable for the electrical connection. Indoor installation on any plane rigid surface. Fixing by two screws suitable for the fixing support not supplied by us. |          | 310x40x52                  |