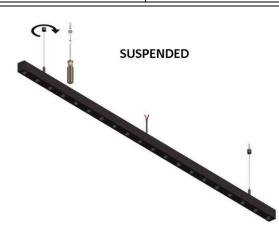

## Model

Steel Led light body available in two versions: countertop wall/ceiling or suspended by two steel cables. Number 20 Led mounted on swivel heads in every N°20 directions independently. Finish: black varnished, other colors on request. It is provided with 25cm bipolar cable for the electrical connection, for the suspended application, it is provided with 2 meters cable: transparent or covered by colored tissue (black, red or streaked grey). Indoor installation on any plane rigid surface. Fixing: if it is suspended by two steel cables, if it is countertop by two screws, suitable to the support, not supplied by us.