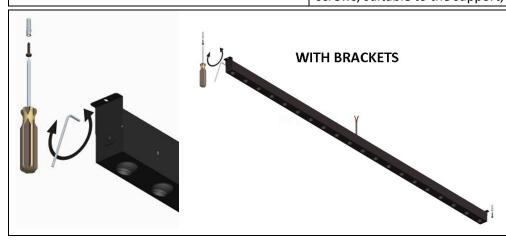

## Model

Steel Led light body available in two versions: countertop wall/ceiling or suspended by two steel cables. Number 20 Led mounted on swivel heads in every N°20 directions independently. Finish: black varnished, other colors on request. It is provided with 25cm bipolar cable for the electrical connection, for the suspended application, it is provided with 2 meters cable: transparent or covered by colored tissue (black, red or streaked grey). Indoor installation on any plane rigid surface. Fixing: if it is suspended by two steel cables, if it is countertop by two screws, suitable to the support, not supplied by us.