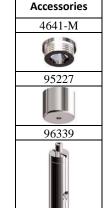

## Model

Steel Led light body available in two versions: countertop wall/ceiling or suspended by two steel cables. Number 20 Led mounted on swivel heads in every N°20 directions independently. Finish: black varnished, other colors on request. It is provided with 25cm bipolar cable for the electrical connection, for the suspended application, it is provided with 2 meters cable: transparent or covered by colored tissue (black, red or streaked grey). Indoor installation on any plane rigid surface. Fixing: if it is suspended by two steel cables, if it is countertop by two screws, suitable to the support, not supplied by us.