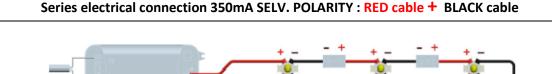

Description

**Connection:** Connector compliant with EN 60998-2-1 standards.

ATTENTION: Before starting all electrical connections, make sure that the power supply is not powered. If this simply rule is not respected, the lighting source will be irremediably damaged.

Compliant with European standards (EMC, RoHs, Ecodesign and requirements specified in the Low Voltage Directive (LVD)

CLASS III Operating with SELV

POWER SUPPLY

By remote power supply SELV OUTPUT 350mA constant current