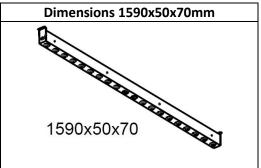

## MU.NN.030.OTA.FI

| N° LED | W  | <b>Lm</b><br>to the light source | (A)   | Û    | <u> </u>        | R/V/B |   |                   |
|--------|----|----------------------------------|-------|------|-----------------|-------|---|-------------------|
| 20     | 24 | 2200                             | 350mA | IP20 | 10° - 25° - 40° | -     | - | 2700K 3000K 4000K |

## Model

Steel Led light body available in two versions: countertop wall/ceiling or suspended by two steel cables. Number 20 Led mounted on swivel heads in every N°20 directions independently. Finish: black varnished, other colors on request. It is provided with 25cm bipolar cable for the electrical connection, for the suspended application, it is provided with 2 meters cable: transparent or covered by colored tissue (black, red or streaked grey). Indoor installation on any plane rigid surface. Fixing: if it is suspended by two steel cables, if it is countertop by two screws, suitable to the support, not supplied by us.