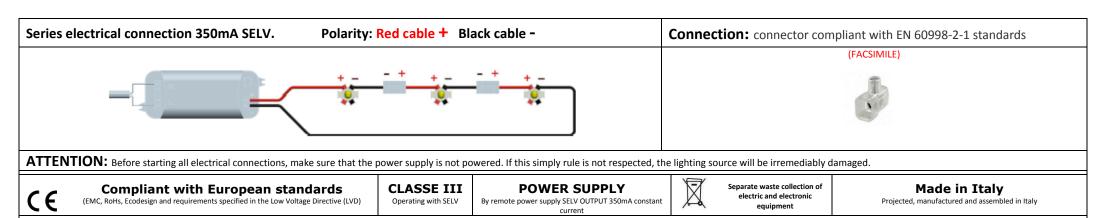

## PE.NN.000.OTA.FI

| N° LED | W   | <b>Lm</b><br>to the light source | -A-   |      | <u> </u>                 | R/V/B |   |                   |
|--------|-----|----------------------------------|-------|------|--------------------------|-------|---|-------------------|
| 07     | 8.4 | 770                              | 350mA | IP40 | DIFFUSE – 7° - 25° - 40° | -     | - | 2700K 3000K 4000K |