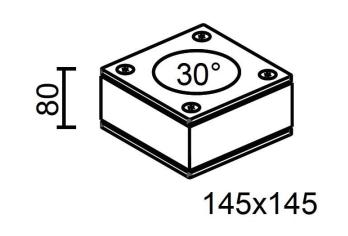

## Peugeot

## PE.NN.000.OTA.FI



| N° LED | W   | <b>Lm</b><br>to the light source | -A-   |      | <u> </u>                 | R/V/B |   |                   |
|--------|-----|----------------------------------|-------|------|--------------------------|-------|---|-------------------|
| 07     | 8.4 | 770                              | 350mA | IP40 | DIFFUSE – 7° - 25° - 40° | -     | - | 2700K 3000K 4000K |



Floor Led light body in aluminum / stainless steel and wood. It is provided with 1,5m cable for the electrical connection on switch socket. Indoor installation on any rigid plane surface. Finish: stainless steel - on request: different wood coatings. Screen: transparent polycarbonate.

Description



Dimensions 145 x 145 x 80mm