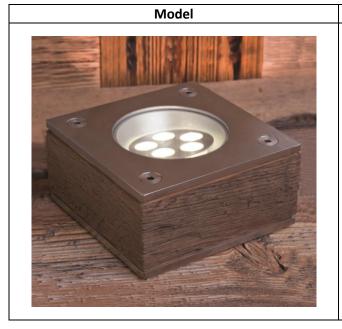

Floor Led light body in aluminum / stainless steel and wood. It is provided with 1,5m cable for the electrical connection on switch socket. Indoor installation on any rigid plane surface. Finish: stainless steel - on request: different wood coatings. Screen: transparent polycarbonate.

Description

Dimensions 145 x 145 x 80mm