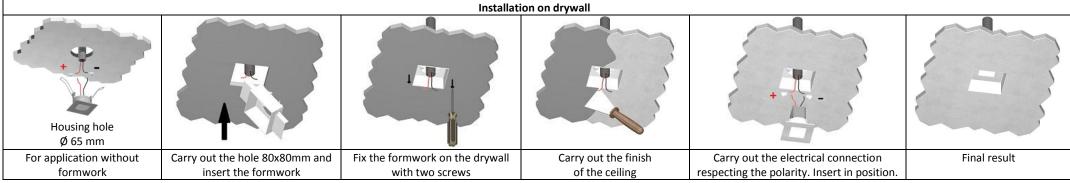

| Model | Description                                                                                                                                                                                                                                                                                                                                                                                                                                                                                                          | Dimensions<br>72 x 72 x 66mm | Housing hole    | Formwork flush with the ceiling for drywall, the spotlight is recessed | Formwork for masonry                 |
|-------|----------------------------------------------------------------------------------------------------------------------------------------------------------------------------------------------------------------------------------------------------------------------------------------------------------------------------------------------------------------------------------------------------------------------------------------------------------------------------------------------------------------------|------------------------------|-----------------|------------------------------------------------------------------------|--------------------------------------|
|       | Recessed flush with the ceiling Led light body in aluminum.  Squared emission hole. Finish: silver grey anodized, other colors on request. Screen: transparent polycarbonate.  It is provided with 25cm bipolar cable for the electrical connection. Indoor installation:  1) with Ø 65mm hole directly on drywall;  2) on drywall 13mm depth, with suitable formwork flush with the ceiling, the spotlight is recessed;  3) on masonry with suitable formwork.  Useful depth 110mm.  Assembly with torsion springs. | Ø 63<br>72 x 72              | Hole<br>Ø 65 mm | On drywall hole 80x80mm for the insertion of the formwork CF Q80.045   | Ø 79<br>Ø 66.5<br>Ø 64<br>CF.064.100 |