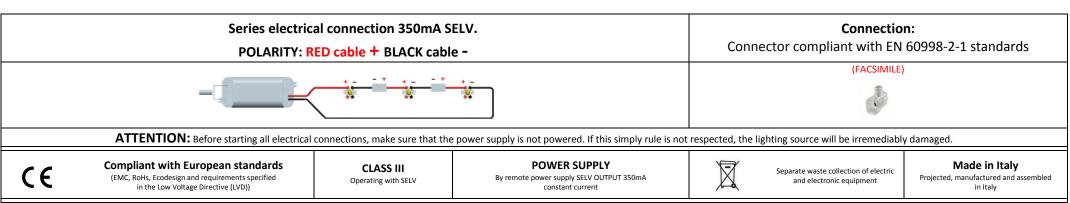

## LS.NN.281.OTA.FI

| N° LED | w   | <b>Lm</b><br>to the light source | -A-   | ☆    | 4                        | R/V/B |   |                   |
|--------|-----|----------------------------------|-------|------|--------------------------|-------|---|-------------------|
| 07     | 8,4 | 800                              | 350mA | IP40 | DIFFUSE - 7° - 25° - 40° | -     | - | 2700K 3000K 4000K |