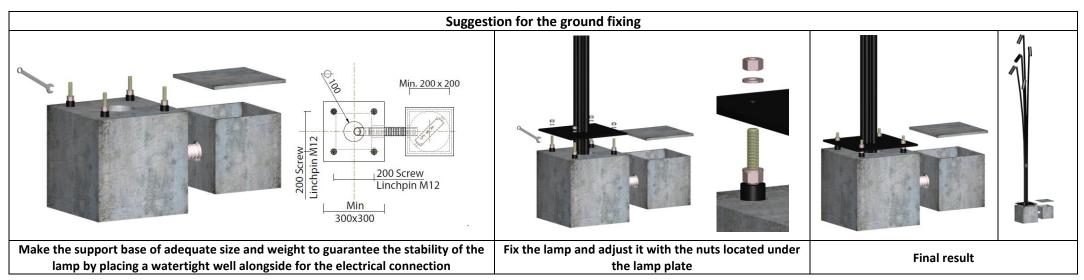

\* The above data refer to a temperature of 3000K

| Model | Description                                                                                                                                                                                                                                                                                                                                                                                                                                                                                                                                                                                                                                                                                                                                                                                           | Dimensions |  |  |  |  |
|-------|-------------------------------------------------------------------------------------------------------------------------------------------------------------------------------------------------------------------------------------------------------------------------------------------------------------------------------------------------------------------------------------------------------------------------------------------------------------------------------------------------------------------------------------------------------------------------------------------------------------------------------------------------------------------------------------------------------------------------------------------------------------------------------------------------------|------------|--|--|--|--|
|       | Floor Led light body in stainless steel.<br>The five stems support floodlights that can be positioned in all<br>directions. It is provided with five 1m long neoprene bipolar cables<br>more than the lamp for the electrical connections that must be<br>made in a watertight environment.<br>Having five power cables, one for each floodlight, the ignition can<br>be divided as desired by connecting more than one power supply.<br>Finish: faux corten varnished, other colors on request.<br>Screen: transparent polycarbonate.<br>Ground indoor/outdoor installation on flat and stable support<br>sized no less than 300mm x 300mm, suitable to support the weight<br>of the light body of 34Kg and of its height 3mt.<br>Fixing by four screws suitable for the support not supplied by us. |            |  |  |  |  |