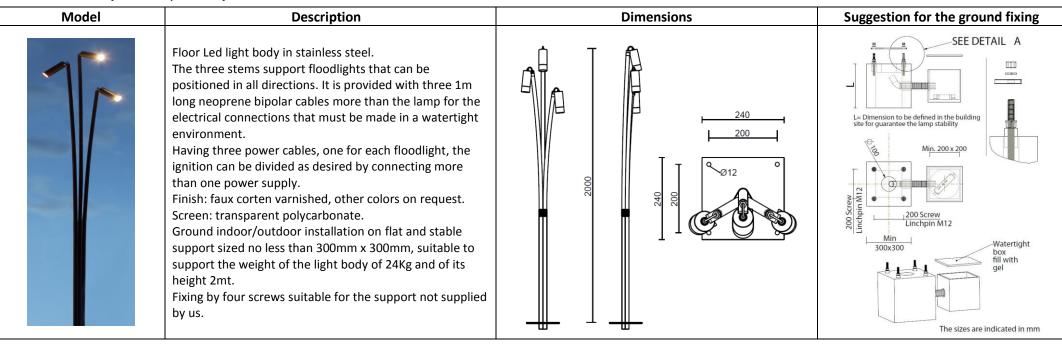

# Min. 200 x 200 | 200 Screw | Linchpin M12 | Min | 300 x 300

Make the support base of adequate size and weight to guarantee the stability of the lamp by placing a watertight well alongside for the electrical connection

Fix the lamp and adjust it with the nuts located under the lamp plate

Final result