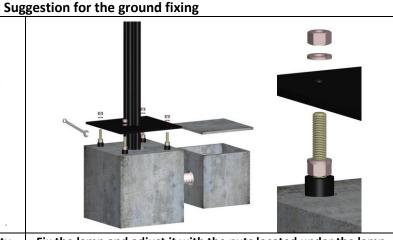

# Min. 200 x 200 | 200 Screw | Linchpin M12 | Min | 300 x 300

Make the support base of adequate size and weight to guarantee the stability of the lamp by placing a watertight well alongside for the electrical connection

Fix the lamp and adjust it with the nuts located under the lamp plate

Final result