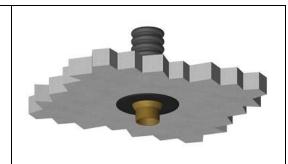

## INSTALLATION AND USE MANUAL

Carry out the electrical connection respecting the cables polarity.

Insert the spotlight in position.

**Final result** 