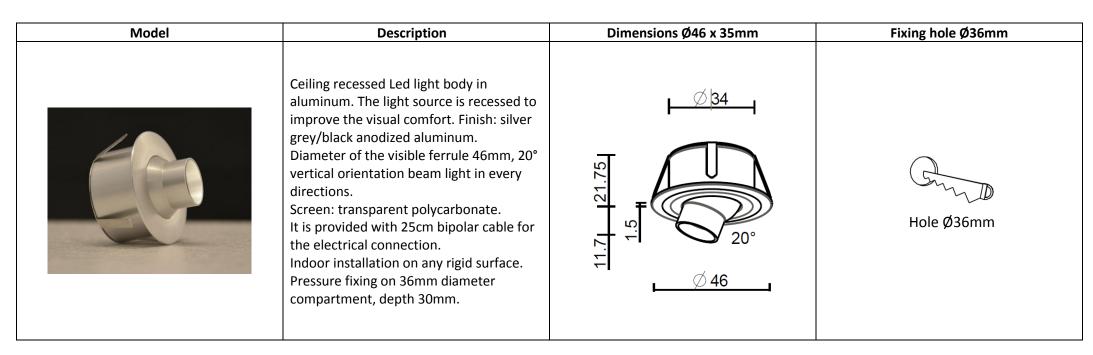

# Spot

# LS.NN.080.OTA.FI

| N° LED | w   | Lm<br>to the light<br>source | Luminous efficiency | Chromatic deviation | CRI  | ☐ IP20                                    | 4              | R/V/B |   | _                     |
|--------|-----|------------------------------|---------------------|---------------------|------|-------------------------------------------|----------------|-------|---|-----------------------|
| 01     | 1,2 | 110                          | >92Lm W             | SDCM 2              | > 80 | Not protected against the ingress of liqu | ids 7°-25°-40° | -     | - | 2700K - 3000K - 4000K |

<sup>\*</sup> The above data refer to a temperature of 3000K

C Compliant with European standards
EMC – RoHS – REACH - Ecodesign

It must not be provided with a electrical ground of protection

DIMMABLE By dimmable power supply

OPERATING TEMPERATURE
-20°C +40°C

Separate waste collection of electric and electronic equipment

Made in Italy
Projected, manufactured and
assembled in Italy