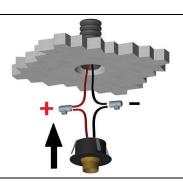

## INSTALLATION AND USE MANUAL

Carry out the electrical connection respecting the cables polarity.

Insert the spotlight in position.

**Final result** 