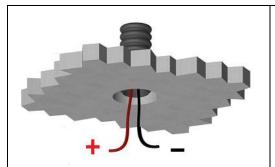

## INSTALLATION AND USE MANUAL

Carry out the electrical connection respecting the cables polarity.

Insert the spotlight in position.

**Final result** 