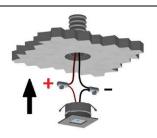

# INSTALLATION AND USE MANUAL

Carry out the housing hole Ø36mm

Carry out the electrical connection respecting the cables polarity. Insert in the hole the spotlight.

Final result.