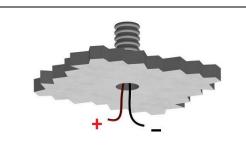

# INSTALLATION AND USE MANUAL

Carry out the housing hole Ø36mm

Carry out the electrical connection respecting the cables polarity. Insert in the hole the spotlight.

Final result.