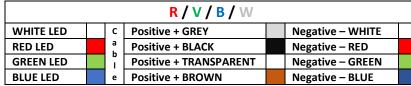

## LS.NN.100.OTA.FI

| N°<br>LED | w   | Lm<br>to the light<br>source | Luminous<br>efficiency | Chromatic deviation | CRI  |                                              | IP40 | <u> </u>              | R/V/B |   |                       |
|-----------|-----|------------------------------|------------------------|---------------------|------|----------------------------------------------|------|-----------------------|-------|---|-----------------------|
| 01        | 1,2 | 110                          | >92Lm W                | SDCM 2              | > 80 | Not protected against the ingress of liquids |      | Diffuse - 7°- 25°-40° | • • • | - | 2700K – 3000K – 4000K |

<sup>\*</sup> The above data refer to a temperature of 3000K

| 01 | 4,2 | - | - | - | - | Not protected against the | Diffuse | - | RGBW |   |   |   |
|----|-----|---|---|---|---|---------------------------|---------|---|------|---|---|---|
|    |     |   |   |   |   | ingress of liquids        |         |   |      | - | - | - |