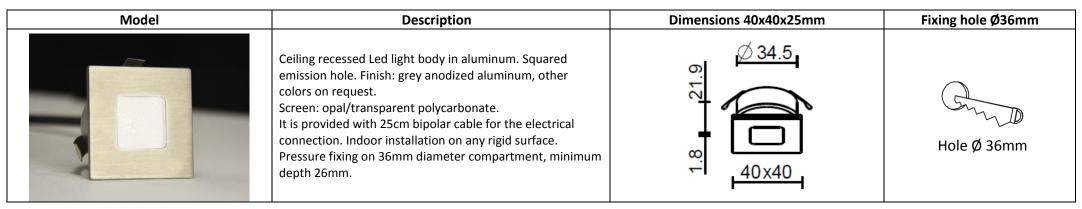

# Spot

## LS.NN.100.OTA.FI

| N°<br>LED | w   | Lm<br>to the light<br>source | Luminous<br>efficiency | Chromatic deviation | CRI  |                                              | IP40 | <u> </u>              | R/V/B |   |                       |
|-----------|-----|------------------------------|------------------------|---------------------|------|----------------------------------------------|------|-----------------------|-------|---|-----------------------|
| 01        | 1,2 | 110                          | >92Lm W                | SDCM 2              | > 80 | Not protected against the ingress of liquids |      | Diffuse - 7°- 25°-40° | • • • | - | 2700K – 3000K – 4000K |