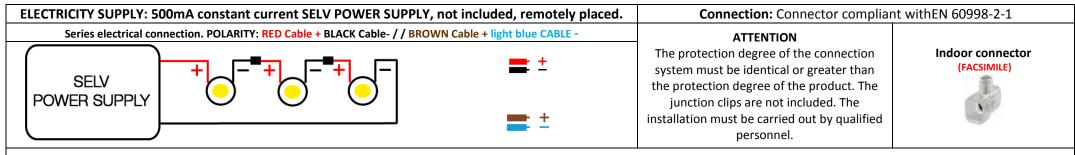

## INSTALLATION ON DRYWALL

Drill the hole Ø75mm and insert the formwork

Fix the formwork on the drywall with two self-tapping screws

Carry out the finish of the ceiling being careful to keep the spotlight housing perfectly clean

Carry out the electrical connection respecting the cables polarity.
Insert the spotlight in position

Final result