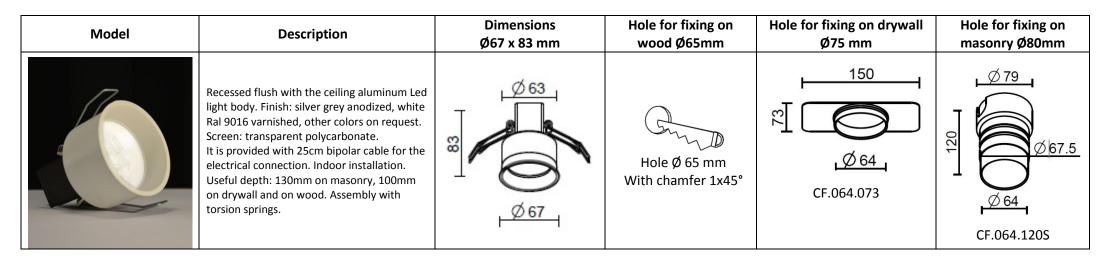

# **SPOT**

# LS.NN.180.OTA.FI

| N° LED | w | Lm<br>to the light<br>source | Luminous efficiency | Chromatic deviation | CRI | ☐ IP40                                           | 4                     | R/V/B |   |                       |
|--------|---|------------------------------|---------------------|---------------------|-----|--------------------------------------------------|-----------------------|-------|---|-----------------------|
| 01     | 9 | 1135                         | 125Lm W             | SDCM 2              | 80  | Protection against solid bodies larger than 1 mm | DIFFUSE - 18°-36°-60° | -     | - | 2700K – 3000K – 4000K |

<sup>\*</sup> The above data refer to a temperature of 3000K

• ATTENTION: Before starting all electrical connections, make sure that the power supply is not powered. The connection to the electricity grid must be carried out only after completing the wiring of all the components. If this simply rule is not respected, the lighting source will be irremediably damaged. The installation must be carried out by qualified personnel.

It must not be provided with a electrical ground of protection

DIMMABLE By dimmable power supply

OPERATING TEMPERATURE -20°C +40°C

info@hiproject.it

Separate waste collection of electric and electronic equipment

Made in Italy
Projected, manufactured and
assembled in Italy