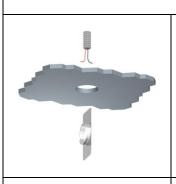

## INSTALLATION ON DRYWALL

Drill the hole Ø75mm and insert the formwork

Fix the formwork on the drywall with two self-tapping screws

Carry out the finish of the ceiling being careful to keep the spotlight housing perfectly clean