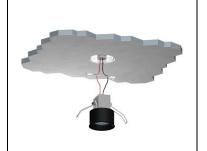

## INSTALLATION ON DRYWALL

Drill the hole Ø75mm and insert the formwork

Fix the formwork on the drywall with two self-tapping screws

Carry out the finish of the ceiling being careful to keep the spotlight housing perfectly clean

Carry out the electrical connection respecting the cables polarity.
Insert the spotlight in position

Final result