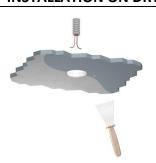

## INSTALLATION ON DRYWALL

Drill the hole Ø75mm and insert the formwork

Fix the formwork on the drywall with two self-tapping screws

Carry out the finish of the ceiling being careful to keep the spotlight housing perfectly clean