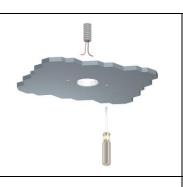

Carry out the electrical connection respecting the cables polarity.
Insert the spotlight in position

Final result