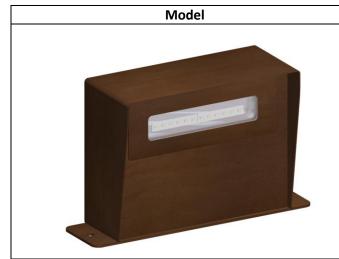

Description

<sup>\*</sup>The above data refer to a temperature of 3000K

Floor Led light body in aluminum and stainless steel. Electricity supply in the lower part. It is provided with 25cm bipolar cable for the electrical connection. Electricity supply in the lower part. Finish: corten effect varnished, hard anodized aluminum in dark grey color.

Screen: sandblasted polycarbonate. Indoor/outdoor installation on any rigid surface. Fixing by two side screws on a rigid flat surface.

Alternatively on stakes supplied by us to be managed as accessories to the product. Fixing screws not supplied by us.