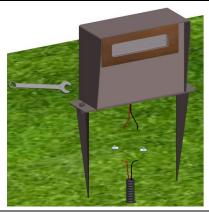

# INSTALLATION AND USE MANUAL

Carry out the electrical connection respecting the cables polarity and fix the formwork to the ground

Final result