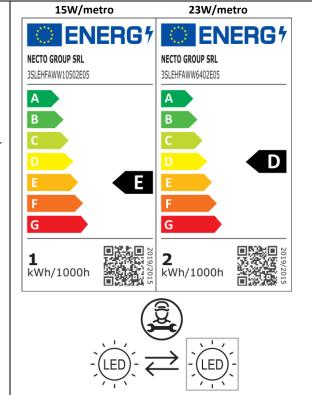

# TH.NN.020.OTA.FI

| N°<br>LED | N°<br>LED/m | w | W/m  | Lm<br>to the light<br>source | Luminous efficiency | Chromatic deviation | CRI | ∆∆ IP65                              | 7       | R/V/B |   |                       |
|-----------|-------------|---|------|------------------------------|---------------------|---------------------|-----|--------------------------------------|---------|-------|---|-----------------------|
| 28        | 210         | 2 | 14,4 | - 1836 -                     | >140Lm W            | SDCM 3              | 80  | total protection against the dust,   | Diffuse | -     | - | 2700K - 3000K - 4000K |
| 16        | 128         | 3 | 23   | - 3600 -                     | >150Lm W            | SDCM 3              | 80  | protected against the water splashes | Diffuse | -     | • | 2700K - 3000K - 4000K |