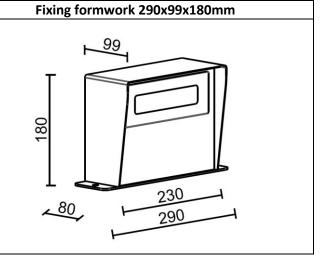

# INSTALLATION AND USE MANUAL

Carry out the electrical connection respecting the cables polarity and fix the formwork to the ground

Final result