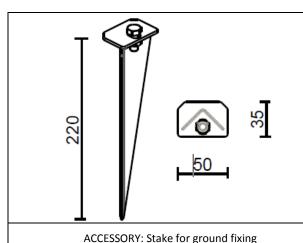

Screen: sandblasted polycarbonate. Indoor/outdoor installation on any rigid surface. Fixing by two side screws on a rigid flat surface.

Alternatively on stakes supplied by us to be managed as accessories to the product. Fixing screws not supplied by us.