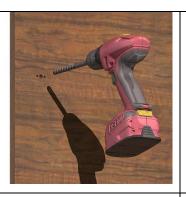

# INSTALLATION AND USE MANUAL

Fixing screws scheme and cables passage

Drill the panel

Carry out the electrical connection paying attention to the cables polarity

Fix by posterior screws

Final result