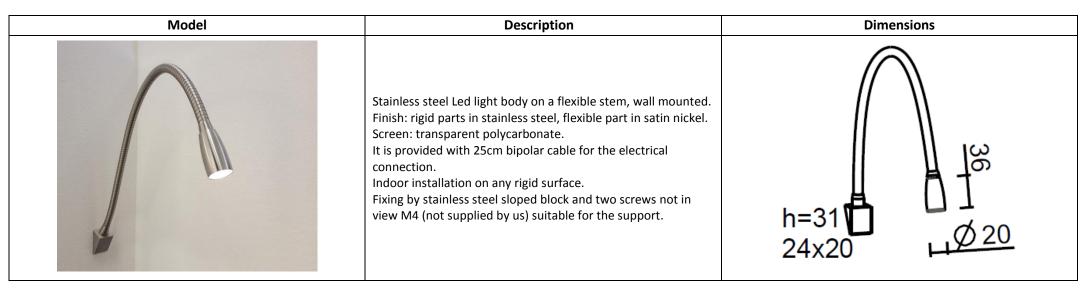

# TULIP

# TM.NN.000.OTA.FI

| N° LEI | w   | Lm<br>to the light<br>source | Luminous<br>efficiency | Chromatic deviation | CRI  |                                                                   | IP40 | 4              | R/V/B |   |                       |
|--------|-----|------------------------------|------------------------|---------------------|------|-------------------------------------------------------------------|------|----------------|-------|---|-----------------------|
| 01     | 1,2 | 110                          | 92lmW                  | SDCM 2              | > 80 | Protection against solid bodies of<br>dimensions greater than 1mm |      | 7° - 25° - 40° | -     | - | 2700K – 3000K – 4000K |

<sup>\*</sup> The above data refer to a temperature of 3000K

 ATTENTION: Before starting all electrical connections, make sure that the power supply is not powered. The connection to the electricity grid must be carried out only after completing the wiring of all the components. If this simply rule is not respected, the lighting source will be irremediably damaged. The installation must be carried out by qualified personnel.