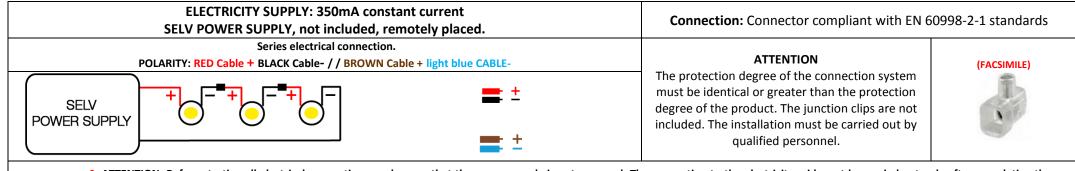

# TM.NN.000.OTA.FI

| N° LEI | w   | Lm<br>to the light<br>source | Luminous<br>efficiency | Chromatic deviation | CRI  |                                                                   | IP40 | 4              | R/V/B |   |                       |
|--------|-----|------------------------------|------------------------|---------------------|------|-------------------------------------------------------------------|------|----------------|-------|---|-----------------------|
| 01     | 1,2 | 110                          | 92lmW                  | SDCM 2              | > 80 | Protection against solid bodies of<br>dimensions greater than 1mm |      | 7° - 25° - 40° | -     | - | 2700K – 3000K – 4000K |

<sup>\*</sup> The above data refer to a temperature of 3000K

 ATTENTION: Before starting all electrical connections, make sure that the power supply is not powered. The connection to the electricity grid must be carried out only after completing the wiring of all the components. If this simply rule is not respected, the lighting source will be irremediably damaged. The installation must be carried out by qualified personnel.