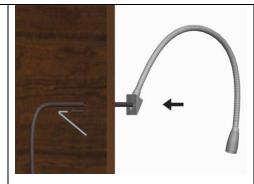

# INSTALLATION AND USE MANUAL

Fixing screws scheme and cables passage

Drill the panel

Carry out the electrical connection paying attention to the cables polarity

Fix by posterior screws

Final result