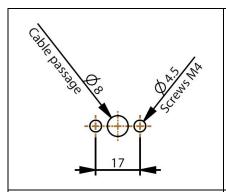

# INSTALLATION AND USE MANUAL

Fixing screws scheme and cables passage

Drill the panel

Carry out the electrical connection paying attention to the cables polarity

Fix by posterior screws

Final result