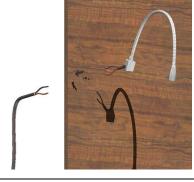

# INSTALLATION AND USE MANUAL

Fixing screws scheme and cables passage

Drill the panel

Carry out the electrical connection paying attention to the cables polarity

Fix by posterior screws

Final result