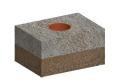

# INSTALLATION AND USE MANUAL

place a plastic tube 100mm diameter at the points where spotlights will be installed

RECOMMENDED: Cut the tube on the support surface of the flooring

Make the flooring and drill the floor Ø41-42mm at the predetermined size

Insert and glue the formwork into the floor with suitable adhesive for the purpose

Connect the spotlight to the electrical system in a watertight way

Spread a light film of oil in the formwork and insert the spotlight.