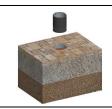

# INSTALLATION AND USE MANUAL

place a plastic tube 100mm diameter at the points where spotlights will be installed

RECOMMENDED: Cut the tube on the support surface of the flooring

Make the flooring and drill the floor Ø41-42mm at the predetermined size

Insert and glue the formwork into the floor with suitable adhesive for the purpose

Connect the spotlight to the electrical system in a watertight way

Spread a light film of oil in the formwork and insert the spotlight.