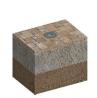

# **UFO Mini**

# UF.NN.010.OTA.FI

| N° LED | w   | Lm<br>to the light source | Luminous efficiency | Chromatic deviation | CRI  | ٥٥                                                                     | IP65 | 4       | R/V/B |   |                       |
|--------|-----|---------------------------|---------------------|---------------------|------|------------------------------------------------------------------------|------|---------|-------|---|-----------------------|
| 01     | 1.2 | 110                       | >92Lm W             | SDCM 2              | > 80 | total protection against the dust protected against the water splashes |      | Diffuse | -     | - | 2700K – 3000K – 4000K |