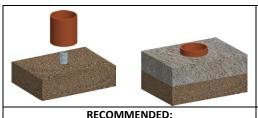

# INSTALLATION AND USE MANUAL

place a plastic tube 100mm diameter at the points where spotlights will be installed

RECOMMENDED: Cut the tube on the support surface of the flooring

Make the flooring and drill the floor Ø41-42mm at the predetermined size

Insert and glue the formwork into the floor with suitable adhesive for the purpose

Connect the spotlight to the electrical system in a watertight way

Spread a light film of oil in the formwork and insert the spotlight.