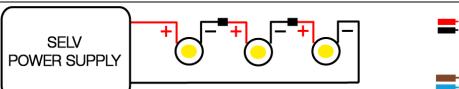

<sup>\*</sup>The above data refer to a temperature of 3000K

Series electrical connection. POLARITY: RED Cable + BLACK Cable - / / BROWN Cable + light blue CABLE -

Connection: Connector compliant with EN 60998-2-1