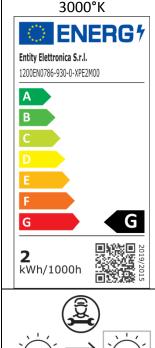

# UF.NN.010.OTA.FI

| N° LED | w   | Lm<br>to the light source | Luminous efficiency | Chromatic deviation | CRI  | ٥٥                                                                     | IP65 | 4       | R/V/B |   |                       |
|--------|-----|---------------------------|---------------------|---------------------|------|------------------------------------------------------------------------|------|---------|-------|---|-----------------------|
| 01     | 1.2 | 110                       | >92Lm W             | SDCM 2              | > 80 | total protection against the dust protected against the water splashes |      | Diffuse | -     | - | 2700K – 3000K – 4000K |

<sup>\*</sup>The above data refer to a temperature of 3000K

Series electrical connection. POLARITY: RED Cable + BLACK Cable - / / BROWN Cable + light blue CABLE -

Connection: Connector compliant with EN 60998-2-1