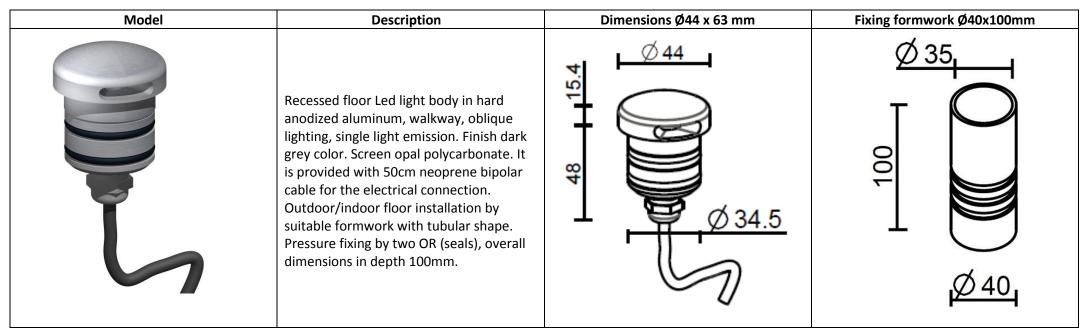

# **UFO Mini**

# UF.NN.010.OTA.FI

| N° LED | w   | Lm<br>to the light source | Luminous efficiency | Chromatic deviation | CRI  | ٥٥                                                                     | IP65 | 4       | R/V/B |   |                       |
|--------|-----|---------------------------|---------------------|---------------------|------|------------------------------------------------------------------------|------|---------|-------|---|-----------------------|
| 01     | 1.2 | 110                       | >92Lm W             | SDCM 2              | > 80 | total protection against the dust protected against the water splashes |      | Diffuse | -     | - | 2700K – 3000K – 4000K |

<sup>\*</sup>The above data refer to a temperature of 3000K

Series electrical connection. POLARITY: RED Cable + BLACK Cable - / / BROWN Cable + light blue CABLE -

Connection: Connector compliant with EN 60998-2-1

# INSTALLATION AND USE MANUAL

place a plastic tube 100mm diameter at the points where spotlights will be installed

RECOMMENDED: Cut the tube on the support surface of the flooring

Make the flooring and drill the floor Ø41-42mm at the predetermined size

Insert and glue the formwork into the floor with suitable adhesive for the purpose

Connect the spotlight to the electrical system in a watertight way

Spread a light film of oil in the formwork and insert the spotlight.