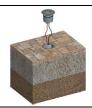

# INSTALLATION AND USE MANUAL

place a plastic tube 100mm diameter at the points where spotlights will be installed

RECOMMENDED: Cut the tube on the support surface of the flooring

Make the flooring and drill the floor Ø41-42mm at the predetermined size

Insert and glue the formwork into the floor with suitable adhesive for the purpose

Connect the spotlight to the electrical system in a watertight way

Spread a light film of oil in the formwork and insert the spotlight.