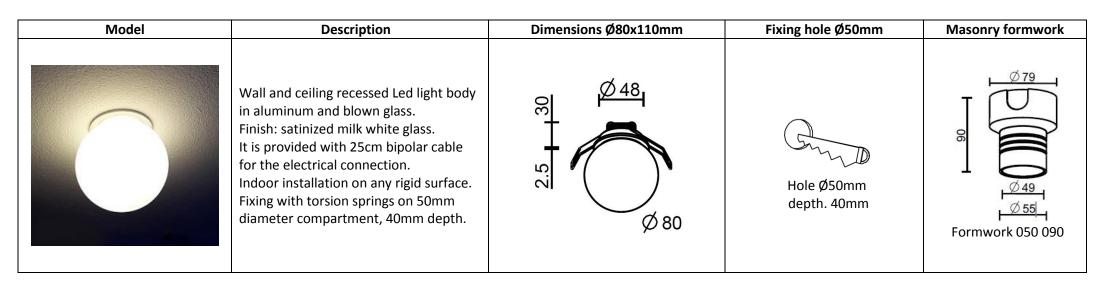

# **ZBowl Mini**

**Designer Giorgio Zaetta** 

# INSTALLATION AND USE MANUAL

Carry out the electrical connection paying attention to the cables polarity and insert the Zbowl lamp in seat

Final result