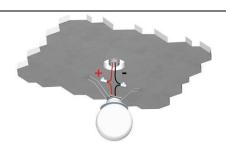

# INSTALLATION AND USE MANUAL

Carry out the electrical connection paying attention to the cables polarity and insert the Zbowl lamp in seat

Final result