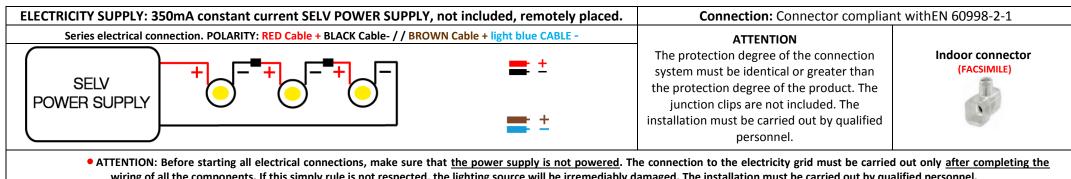

The above data refer to a temperature of 3000K

wiring of all the components. If this simply rule is not respected, the lighting source will be irremediably damaged. The installation must be carried out by qualified personnel.