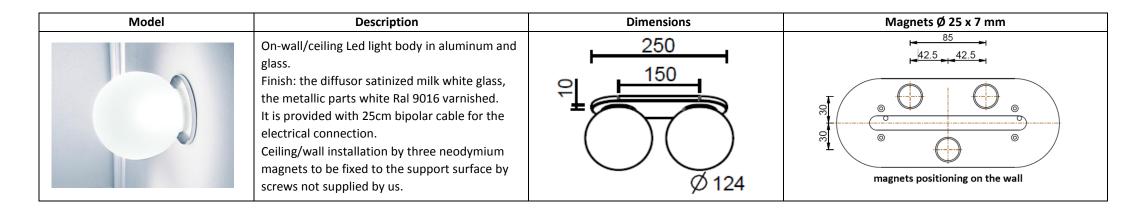

# INSTALLATION AND USE MANUAL

Fix the magnets at the distance indicated in this sheet

Make the electrical connection paying attention to the cables polarity and put the lamp on the magnets making sure to place them in their seats