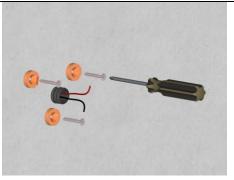

# INSTALLATION AND USE MANUAL

Fix the magnets at the distance indicated in this sheet

Make the electrical connection paying attention to the cables polarity and put the lamp on the magnets making sure to place them in their seats

Final result