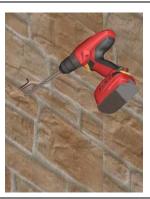

## INSTALLATION AND USE MANUAL

Fixing scheme

Drill the holes for insertion countersunk screws with maximum diameter 5mm (not supplied by us).

Fix the brackets with screws suitable to the support.

Carry out the electrical connection respecting the cables polarity.