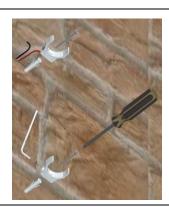

## INSTALLATION AND USE MANUAL

Fixing scheme

Drill the holes for insertion countersunk screws with maximum diameter 5mm (not supplied by us).

Fix the brackets with screws suitable to the support.

Carry out the electrical connection respecting the cables polarity.