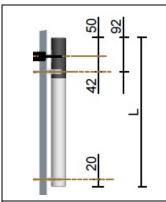

The above data refer to a temperature of 3000K

EMC - RoHS - REACH - Ecodesign

electrical ground of protection

By dimmable power

supply

-20°C +40°C

and electronic equipment

Projected, manufactured and

### 210 led/m 14,4W/m 3000°K

info@hiproject.it