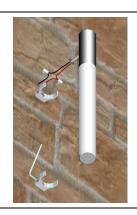

Insert "ZWord" light body by locking in the two brackets with suitable screws provided.