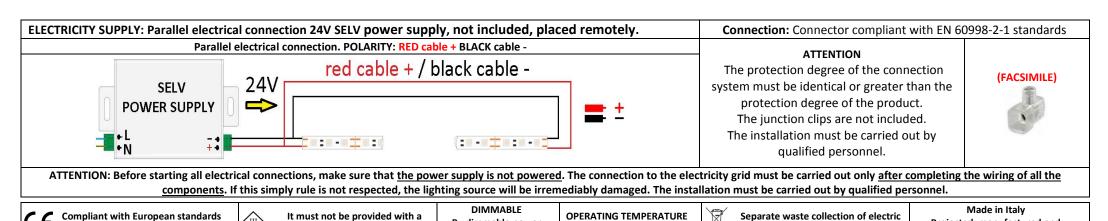

#### WARNINGS:

• The power supply voltage must be removed during the installation and during any operation.

s.r.l.), nullify any direct and indirect responsibility of the manufacturer as well as the warranty.