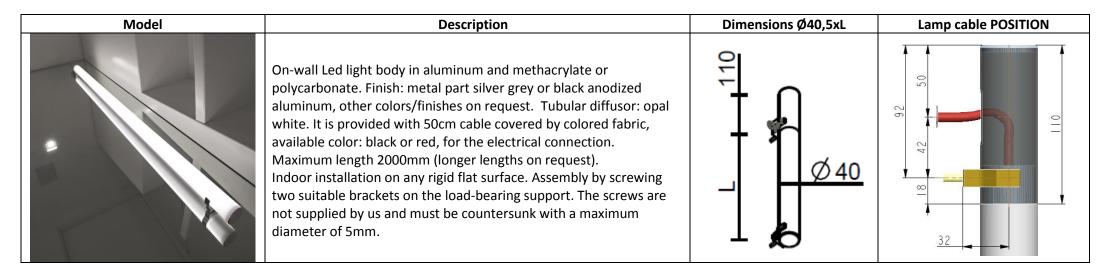

## INSTALLATION AND USE MANUAL

Fixing scheme

Drill the holes for insertion countersunk screws with maximum diameter 5mm (not supplied by us).

Fix the brackets with screws suitable to the support.

Carry out the electrical connection respecting the cables polarity.

Insert "ZWord" light body by locking in the two brackets with suitable screws provided.