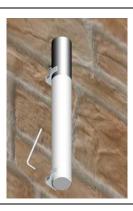

## INSTALLATION AND USE MANUAL

Fixing scheme

Drill the holes for insertion countersunk screws with maximum diameter 5mm (not supplied by us).

Fix the brackets with screws suitable to the support.

Carry out the electrical connection respecting the cables polarity.

Insert "ZWord" light body by locking in the two brackets with suitable screws provided.