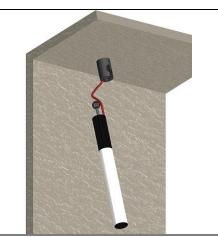

## INSTALLATION AND USE MANUAL

Fix the support to the ceiling with a countersunk screw with maximum diameter 5mm suitable to the support (not supplied by us)

Carry out the electrical connection respecting the cables polarity