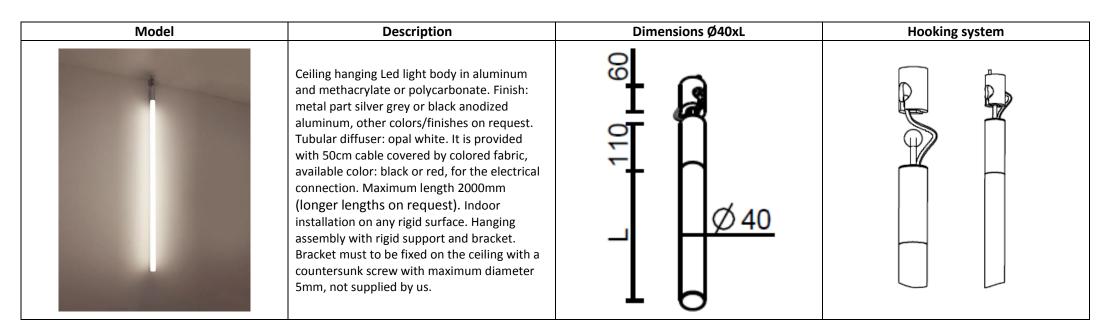

## INSTALLATION AND USE MANUAL

Fix the support to the ceiling with a countersunk screw with maximum diameter 5mm suitable to the support (not supplied by us)

Carry out the electrical connection respecting the cables polarity

Hook the lamp body to the support

Final result