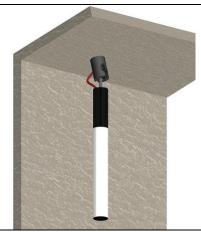

-                    | >140Lm W            | SDCM 3              | >80 | Not protected against the ingress of liquids | Diffuse | -     | - | 2700K - 3000K - 4000K |

The above data refer to a temperature of 3000K





**Compliant with European standards** 

EMC - RoHS - REACH - Ecodesign

It must not be provided with a

electrical ground of protection

info@hiproject.it

Separate waste collection of electric and electronic equipment

Made in Italy Projected, manufactured and assembled in Italy

By dimmable power

supply



## INSTALLATION AND USE MANUAL



Fix the support to the ceiling with a countersunk screw with maximum diameter 5mm suitable to the support (not supplied by us)



Carry out the electrical connection respecting the cables polarity



Hook the lamp body to the support



Final result

### WARNING AND PROVISIONS

#### ATTENTION!

The appliance safety is guaranteed only by respecting, both during installation and employment phase, of the following instructions. It is therefore necessary to archive the present document.

#### **WARNINGS:**

- The power supply voltage must be removed during the installation and during any operation.
- The appliance must not be modified or tampered with in any way. Every modification can compromise the safety of the appliance, making it dangerous. Hi.Project srl refuses any responsibility for modified or tampered with products. Modifications or tampering with the product, if not authorized by the company (Hi.Project s.r.l.), nullify any direct and indirect responsibility of the manufacturer as well as the warranty.
- The appl