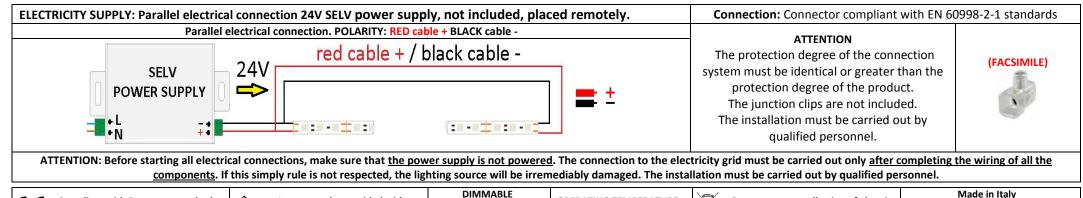

## INSTALLATION AND USE MANUAL

Fix the support to the ceiling with a countersunk screw with maximum diameter 5mm suitable to the support (not supplied by us)

Carry out the electrical connection respecting the cables polarity