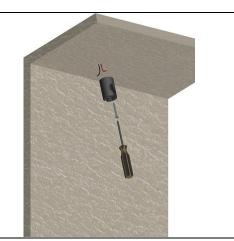

## INSTALLATION AND USE MANUAL

Fix the support to the ceiling with a countersunk screw with maximum diameter 5mm suitable to the support (not supplied by us)

Carry out the electrical connection respecting the cables polarity