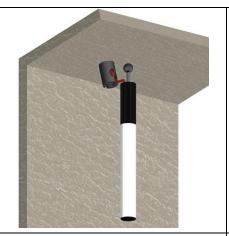

------|
| 210         | 14,4 | - 1802 -                    | >140Lm W            | SDCM 3              | >80 | Not protected against the ingress of liquids | Diffuse | -     | - | 2700K - 3000K - 4000K |

The above data refer to a temperature of 3000K





**Compliant with European standards** 

EMC - RoHS - REACH - Ecodesign

It must not be provided with a

electrical ground of protection

info@hiproject.it

Separate waste collection of electric and electronic equipment

Made in Italy Projected, manufactured and assembled in Italy

By dimmable power

supply



## INSTALLATION AND USE MANUAL



Fix the support to the ceiling with a countersunk screw with maximum diameter 5mm suitable to the support (not supplied by us)



Carry out the electrical connection respecting the cables polarity



Hook the lamp body to the support



Final result

### WARNING AND PROVISIONS

#### ATTENTION!

The appliance safety is guaranteed only by respecting, both during installation and employment phase, of the following instructions. It is therefore necessary to archive the present document.

#### **WARNINGS:**

- The power supply voltage must be removed during the installation and during any operation.
- The appliance must not be modified or tampered with in any way. Every modification can compromise the safety of the appliance, making it dangerous. Hi.Project srl refuses any responsibility for modified or tampered with products. Modifications or tampering with the product, if not authorized by the company (Hi.Project s.r.l.), nullify any direct and indirect responsibility of the manufacture