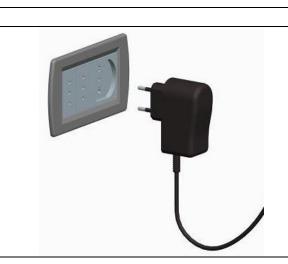

It is provided with 2m cable complete with power supply plug for the electrical connection and switch directly mounted on the power cord. Indoor installation on any rigid surface.

250x250x250

Screen color of the non-reflective aesthetic part

# PLUG-IN POWER SUPPLY PROVIDED BY US:

Socket: 100V-240VAC 50/60Hz 1.5A Plug-in power supply: Output 24V 2.5A MAX.