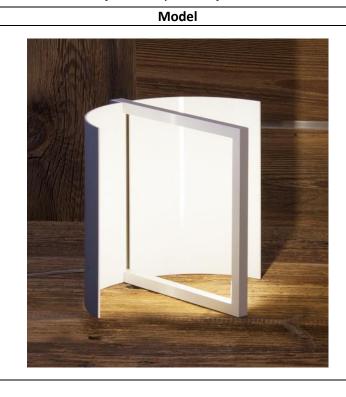

The above data refer to a temperature of 3000K

Description

Table Led lamp in aluminum and methacrylate, indirect light, curve symmetric diffusor. Finish: white RAL 9016 color the frame, the screen is white in the reflecting part, the outer part is available in four colors. Other colors on request.

It is provided with 2m cable complete with power supply plug for the electrical connection and switch directly mounted on the power cord. Indoor installation on any rigid surface.

250x250x250

Screen color of the non-reflective aesthetic part