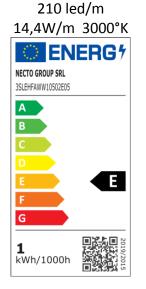

# **Designer Alessandro Zaffagnini**

| N°<br>LED/m | W/m  | W | Lm ca.<br>to the light source | Luminous efficiency | Chromatic deviation | CRI |                                              | 7       | R/V/B |   |                       |
|-------------|------|---|-------------------------------|---------------------|---------------------|-----|----------------------------------------------|---------|-------|---|-----------------------|
| 210         | 14,4 | 3 | 370                           | >140Lm W            | SDCM 3              | 80  | Not protected against the ingress of liquids | Diffuse | -     | - | 2700K – 3000K – 4000K |

The above data refer to a temperature of 3000K

Description

Table Led lamp in aluminum and methacrylate, indirect light, curve symmetric diffusor. Finish: white RAL 9016 color the frame, the screen is white in the reflecting part, the outer part is available in four colors. Other colors on request.