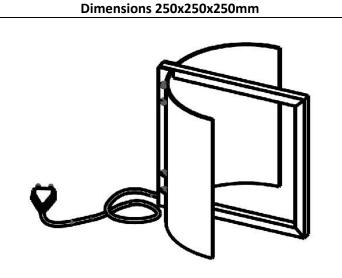

It is provided with 2m cable complete with power supply plug for the electrical connection and switch directly mounted on the power cord. Indoor installation on any rigid surface.

250x250x250

Screen color of the non-reflective aesthetic part