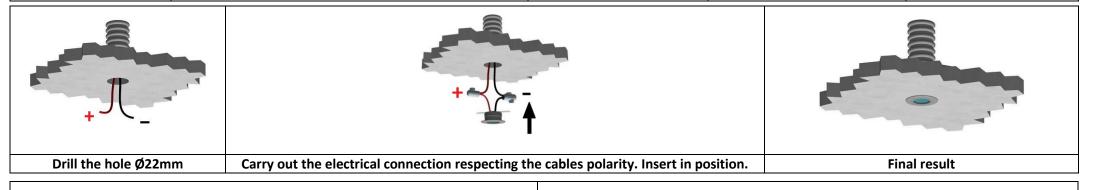

| Model | Description                                                                                                                                                                                                                                                                                                                           | Dimensions Ø28 x 13mm                | Formwork for fixing<br>Ø25X60mm | Fixing hole Ø22mm |
|-------|---------------------------------------------------------------------------------------------------------------------------------------------------------------------------------------------------------------------------------------------------------------------------------------------------------------------------------------|--------------------------------------|---------------------------------|-------------------|
|       | Ceiling recessed Led light body in aluminum.<br>Finish: grey anodized aluminum, other colors on request.<br>Screen: opal polycarbonate.<br>It is provided with 25cm bipolar cable for the electrical<br>connection. Indoor installation on any rigid surface.<br>Pressure fixing on 22mm diameter compartment, minimum<br>depth 16mm. | 1 - 12<br>20<br>20<br>20<br>28<br>28 | Ø 22<br>0<br>0<br>0<br>25       | Hole Ø 22 mm      |

ATTENTION: Before starting all electrical connections, make sure that the power supply is not powered. If this simply rule is not respected, the lighting source will be irremediably damaged.

POWER SUPPLY