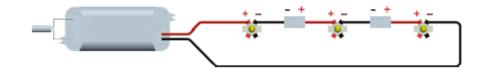

By remote power supply SELV OUTPUT 350mA constant current

info@hiproject.it

| Series electrical connection 350mA SELV. POLARITY: RED cable + BLACK cable - | Connect |
|------------------------------------------------------------------------------|---------|
|                                                                              |         |