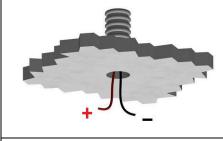

Carry out the electrical connection respecting the cables polarity. Insert in position.

Final result

Series electrical connection 350mA SELV. POLARITY: RED cable + BLACK cable -

BLACK cable -

**Connection:** Connector compliant with EN 60998-2-1 standards.