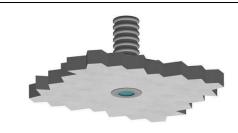

## **SPOT**

## LS.NN.040.OTA.FI

| N° LED | w   | <b>Lm</b><br>to the light source | -A-   |      | <u>A</u> | R/V/B |      |                   |
|--------|-----|----------------------------------|-------|------|----------|-------|------|-------------------|
| 01     | 1,2 | 110                              | 350mA | IP40 | DIFFUSE  | • • • | -    | 2700K 3000K 4000K |
| 01     | 4,2 | -                                | 350mA | IP40 | DIFFUSE  | -     | RGBW | -                 |