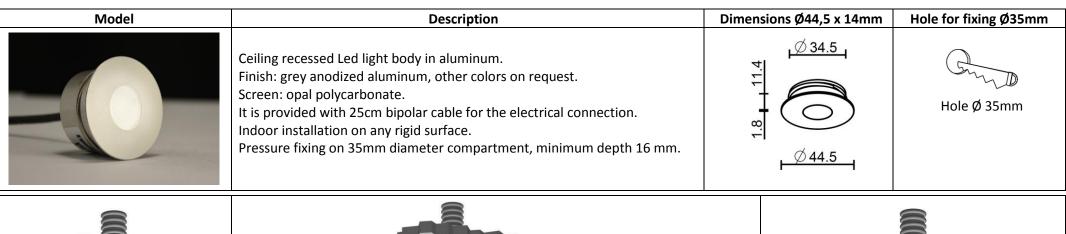

## **SPOT**

## LS.NN.040.OTA.FI

| N° LED | w   | <b>Lm</b><br>to the light source | -A-   |      | <u>A</u> | R/V/B |      |                   |
|--------|-----|----------------------------------|-------|------|----------|-------|------|-------------------|
| 01     | 1,2 | 110                              | 350mA | IP40 | DIFFUSE  | • • • | -    | 2700K 3000K 4000K |
| 01     | 4,2 | -                                | 350mA | IP40 | DIFFUSE  | -     | RGBW | -                 |