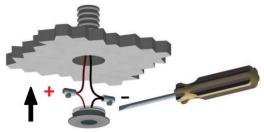

Carry out the electrical connection respecting the cables polarity. Insert in position.

Final result

Series electrical connection 350mA SELV. POLARITY: RED cable + BLACK cable -

BLACK cable -

**Connection:** Connector compliant with EN 60998-2-1 standards.

(FACSIMILE)

**POLARITY RGBW:** 

WHITE LED (+ = GREY) (- = WHITE)

RED LED (+ = BLACK) (- = RED)

GREEN LED (+=TRANSPARENT) (-=GREEN)

BLUE LED (+ =BROWN) (- = BLUE)-

ATTENTION: Before starting all electrical connections, make sure that the power supply is not powered. If this simply rule is not respected, the lighting source will be irremediably damaged.