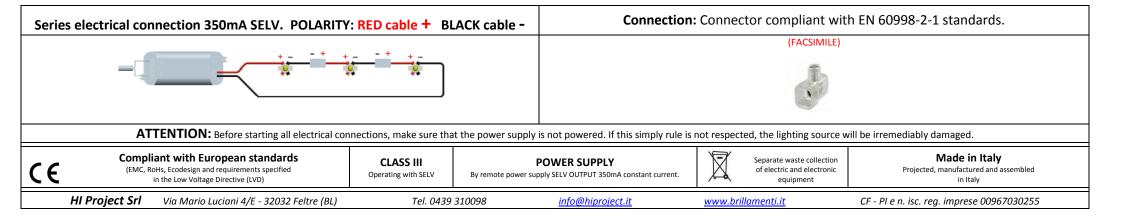

## LS.NN.150.OTA.FI

4000K

4000K

Lm -A-Λ R / V / B N° LED W to the light source 7° - 25° - 40° 01 1,2 110 350mA **IP40** 2700K 3000K • • • -7° - 25° - 40° 03 3,6 330 **IP40** 350mA 2700K 3000K --

| Model                                                                        | Description                                                                                                                                                                                                                                                                                                                                                                                                                                                      |                                            |                                                                                                    | Dimensions Ø35x70mm | Housing holes                                                                                 |                                 |
|------------------------------------------------------------------------------|------------------------------------------------------------------------------------------------------------------------------------------------------------------------------------------------------------------------------------------------------------------------------------------------------------------------------------------------------------------------------------------------------------------------------------------------------------------|--------------------------------------------|----------------------------------------------------------------------------------------------------|---------------------|-----------------------------------------------------------------------------------------------|---------------------------------|
|                                                                              | Recessed flush with the ceiling, aluminum Led light body. 12mm<br>backward light source. Finish: silver grey anodized, other colors<br>on request. Screen: transparent polycarbonate. It is provided<br>with 25cm bipolar cable for the electrical connection. Indoor<br>installation: on wood with Ø 30mm hole, on drywall with<br>formwork, on other materials difficult-to-machine with reference<br>ring to be glued. Pressure assembly, depth in size 80mm. |                                            |                                                                                                    |                     | Formwork CF.030. 040<br>Hole Ø 40mm                                                           | Ring CF.035. 015<br>Hole Ø 35mm |
|                                                                              |                                                                                                                                                                                                                                                                                                                                                                                                                                                                  |                                            |                                                                                                    |                     |                                                                                               |                                 |
| Drill the hole 40mm diameter, insert the formwork and fix it with two screws |                                                                                                                                                                                                                                                                                                                                                                                                                                                                  | Insert the ring and glue it to the support | Carry out the finish of the ceiling being careful to keep<br>the spotlight housing perfectly clean |                     | Carry out the electrical connection respecting the polarity. Insert in position the spotlight | Final result                    |