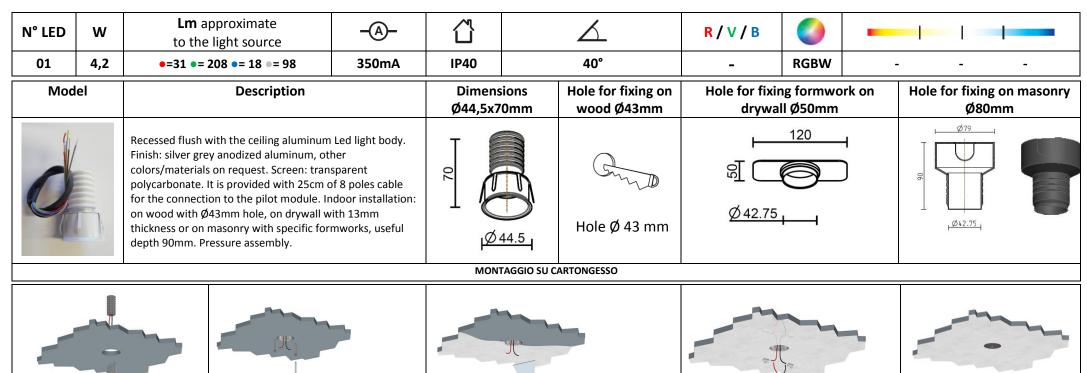

## **SPOT**

## LS.01.160.OR0.FI

Carry out the finish of the ceiling being careful to

keep the spotlight housing perfectly clean

**ATTENTION:** Before starting all electrical connections, make sure that the power supply is not powered. If this simply rule is not respected, the lighting source will be irremediably damaged.

Drill the hole 50mmdiameter for the

formwork compartment

Compliant with European standards (EMC, RoHs, Ecodesign and requirements specified

MC, RoHs, Ecodesign and requirements specif in the Low Voltage Directive (LVD) CLASS III
Operating with SELV

Insert the formwork and fix it to the drywall

with two screws

POWER SUPPLY

By remote power supply SELV OUTPUT 350mA constant current. For 350mA RGB please see the pilot module power supply.

Separate waste collection of electric and electronic

Carry out the electrical connection respecting

the polarity. Insert in position the spotlight

Made in Italy ed, manufactured and as

Projected, manufactured and assembled in Italy

Final result