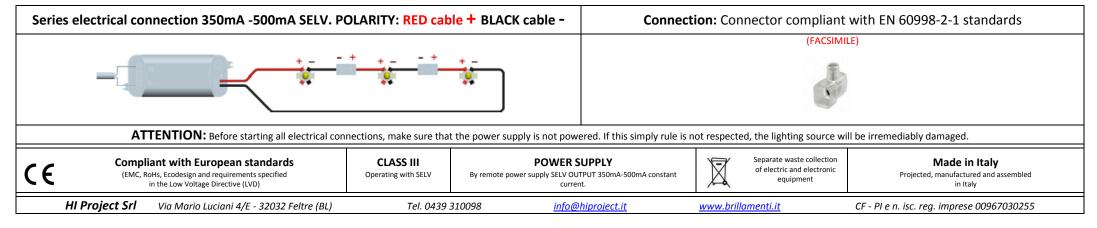

| INSTALLATION ON DRYWALL                         |                                                    |                                     |                                                                                  |               |  |  |  |  |  |  |
|-------------------------------------------------|----------------------------------------------------|-------------------------------------|----------------------------------------------------------------------------------|---------------|--|--|--|--|--|--|
|                                                 |                                                    |                                     |                                                                                  |               |  |  |  |  |  |  |
| Drill the hole Ø75mm and<br>insert the formwork | Fix the formwork on the<br>drywall with two screws | Carry out the finish of the ceiling | Carry out the electrical connection respecting the polarity. Insert in position. | Final result. |  |  |  |  |  |  |