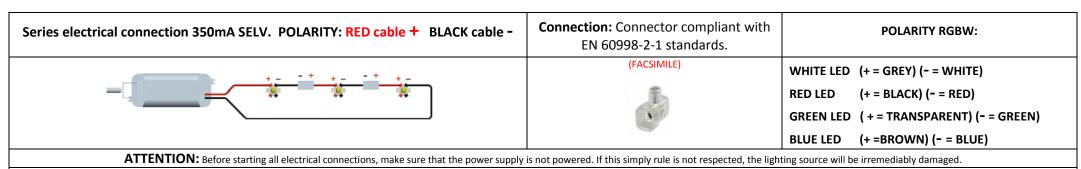

Carry out the electrical connection respecting the polarity. Insert in position.

 $\epsilon$ 

Compliant with European standards (EMC, RoHs, Ecodesign and requirements specified

MC, RoHs, Ecodesign and requirements specif in the Low Voltage Directive (LVD) CLASS III
Operating with SELV

POWER SUPPLY

By remote power supply SELV OUTPUT 350mA constant current. For 350mA RGB please see the pilot module power supply.

Separate waste collection of electric and electronic equipment Made in Italy