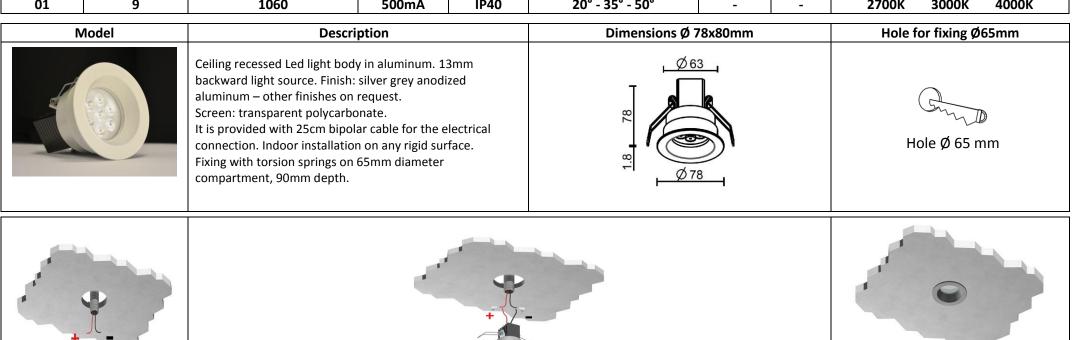

## LS.NN.260.OTA.FI

| N° LED | w | <b>Lm</b><br>to the light source | -A-   |      | <u> </u>        | R/V/B |   |                   |
|--------|---|----------------------------------|-------|------|-----------------|-------|---|-------------------|
| 01     | 9 | 1060                             | 500mA | IP40 | 20° - 35° - 50° | -     | - | 2700K 3000K 4000K |