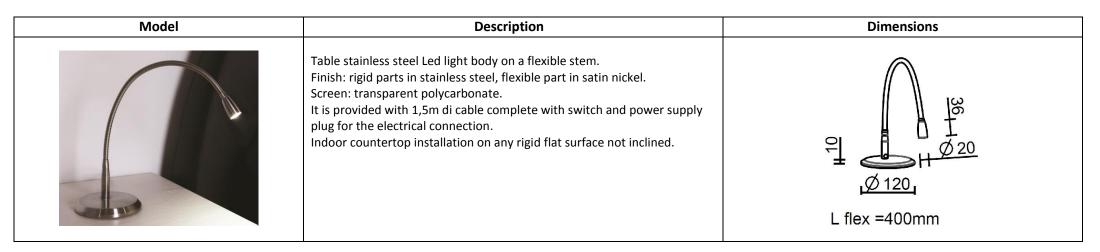

# **Tulip**

## TM.NN.040.OTA.FI

| N° LED | w   | <b>Lm</b><br>to the light source | - <b>A</b> - |      | A   | R/V/B |   |                   |
|--------|-----|----------------------------------|--------------|------|-----|-------|---|-------------------|
| 01     | 1.2 | 110                              | 220V         | IP40 | 25° | -     | - | 2700K 3000K 4000K |