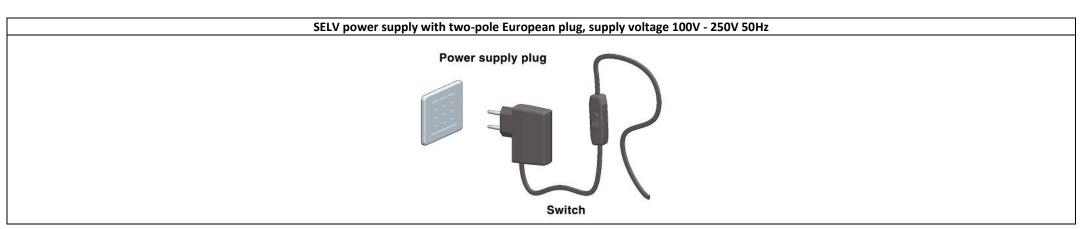

### POWER SUPPLY 100V -250V 50Hz

By plug remote SELV power supply with switch

Separate waste collection of electric and electronic