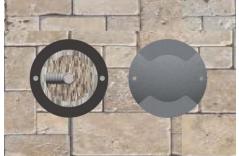

## UF.NN.040.OTA.FI

| N° LED | w     | <b>Lm</b><br>to the light source                                                                                       | - <b>A</b> -                                                                                                                                                                                                                                                                                                                             | ٥٥   | <u> </u> | R/V/B       |    |                                |
|--------|-------|------------------------------------------------------------------------------------------------------------------------|------------------------------------------------------------------------------------------------------------------------------------------------------------------------------------------------------------------------------------------------------------------------------------------------------------------------------------------|------|----------|-------------|----|--------------------------------|
| 04     | 4.8   | 440                                                                                                                    | 350mA                                                                                                                                                                                                                                                                                                                                    | IP65 | DIFFUSE  | -           | -  | 2700K 3000K 4000K              |
|        | Model |                                                                                                                        | Description                                                                                                                                                                                                                                                                                                                              |      |          | Ø151.5 x 28 | mm | Formwork for fixing Ø150x120mm |
|        |       | driveway, oblique li<br>Finish: hard anodize<br>polycarbonate. It is<br>bipolar cable for the<br>floor installation by | Recessed floor Led light body in aluminum, driveway, oblique lighting, two light points. Finish: hard anodized dark grey color, screen opal polycarbonate. It is provided with 50cm neoprene bipolar cable for the electrical connection. Outdoor floor installation by specific formwork. Fixing by two screws, depth dimensions 120mm. |      |          | Ø 151.5     |    | © 150<br>Ø 146                 |
| 1      | 777   |                                                                                                                        |                                                                                                                                                                                                                                                                                                                                          |      |          |             |    |                                |