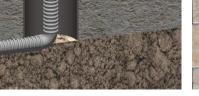

## UF.NN.040.OTA.FI

| N° LED | w     | <b>Lm</b><br>to the light source                                                                                       | - <b>A</b> -                                                                                                                                                                                                                                                                                                                             | ٥٥   | <u> </u> | R/V/B       |    |                                |
|--------|-------|------------------------------------------------------------------------------------------------------------------------|------------------------------------------------------------------------------------------------------------------------------------------------------------------------------------------------------------------------------------------------------------------------------------------------------------------------------------------|------|----------|-------------|----|--------------------------------|
| 04     | 4.8   | 440                                                                                                                    | 350mA                                                                                                                                                                                                                                                                                                                                    | IP65 | DIFFUSE  | -           | -  | 2700K 3000K 4000K              |
|        | Model |                                                                                                                        | Description                                                                                                                                                                                                                                                                                                                              |      |          | Ø151.5 x 28 | mm | Formwork for fixing Ø150x120mm |
|        |       | driveway, oblique li<br>Finish: hard anodize<br>polycarbonate. It is<br>bipolar cable for the<br>floor installation by | Recessed floor Led light body in aluminum, driveway, oblique lighting, two light points. Finish: hard anodized dark grey color, screen opal polycarbonate. It is provided with 50cm neoprene bipolar cable for the electrical connection. Outdoor floor installation by specific formwork. Fixing by two screws, depth dimensions 120mm. |      |          | Ø 151.5     |    | © 150<br>Ø 146                 |
| 1      | 777   |                                                                                                                        |                                                                                                                                                                                                                                                                                                                                          |      |          |             |    |                                |