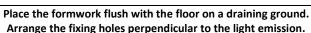

## UF.NN.040.OTA.FI

| N° LED | w     | <b>Lm</b><br>to the light source                                                                                       | - <b>A</b> -                                                                                                                                                                                                                                                                                                                             | ٥٥   | <u> </u> | R/V/B       |    |                                |
|--------|-------|------------------------------------------------------------------------------------------------------------------------|------------------------------------------------------------------------------------------------------------------------------------------------------------------------------------------------------------------------------------------------------------------------------------------------------------------------------------------|------|----------|-------------|----|--------------------------------|
| 04     | 4.8   | 440                                                                                                                    | 350mA                                                                                                                                                                                                                                                                                                                                    | IP65 | DIFFUSE  | -           | -  | 2700K 3000K 4000K              |
|        | Model |                                                                                                                        | Description                                                                                                                                                                                                                                                                                                                              |      |          | Ø151.5 x 28 | mm | Formwork for fixing Ø150x120mm |
|        |       | driveway, oblique li<br>Finish: hard anodize<br>polycarbonate. It is<br>bipolar cable for the<br>floor installation by | Recessed floor Led light body in aluminum, driveway, oblique lighting, two light points. Finish: hard anodized dark grey color, screen opal polycarbonate. It is provided with 50cm neoprene bipolar cable for the electrical connection. Outdoor floor installation by specific formwork. Fixing by two screws, depth dimensions 120mm. |      |          | Ø 151.5     |    | © 150<br>Ø 146                 |
| 1      | 777   |                                                                                                                        |                                                                                                                                                                                                                                                                                                                                          |      |          |             |    |                                |