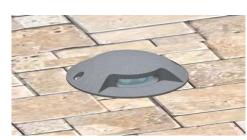

## UF.NN.040.OTA.FI

| N° LED | w     | <b>Lm</b><br>to the light source                                                                                       | - <b>A</b> -                                                                                                                                                                                                                                                                                                                             | ٥٥   | <u> </u> | R/V/B       |    |                                |
|--------|-------|------------------------------------------------------------------------------------------------------------------------|------------------------------------------------------------------------------------------------------------------------------------------------------------------------------------------------------------------------------------------------------------------------------------------------------------------------------------------|------|----------|-------------|----|--------------------------------|
| 04     | 4.8   | 440                                                                                                                    | 350mA                                                                                                                                                                                                                                                                                                                                    | IP65 | DIFFUSE  | -           | -  | 2700K 3000K 4000K              |
|        | Model |                                                                                                                        | Description                                                                                                                                                                                                                                                                                                                              |      |          | Ø151.5 x 28 | mm | Formwork for fixing Ø150x120mm |
|        |       | driveway, oblique li<br>Finish: hard anodize<br>polycarbonate. It is<br>bipolar cable for the<br>floor installation by | Recessed floor Led light body in aluminum, driveway, oblique lighting, two light points. Finish: hard anodized dark grey color, screen opal polycarbonate. It is provided with 50cm neoprene bipolar cable for the electrical connection. Outdoor floor installation by specific formwork. Fixing by two screws, depth dimensions 120mm. |      |          | Ø 151.5     |    | © 150<br>Ø 146                 |
| 1      | 777   |                                                                                                                        |                                                                                                                                                                                                                                                                                                                                          |      |          |             |    |                                |