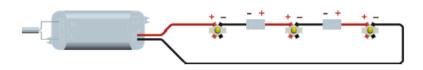

Carry out the IP68 watertight electrical connection respecting the cables polarity.

Final result

## Series electrical connection 350mA SELV. POLARITY: RED cable + BLACK cable -

**Connection:** Connector compliant with EN 60998

IP68 connector for example Steab Paguro 5664 or similar

**ATTENTION**: Before starting the electrical connections, make sure that the power supply is not powered. Failure to respect this simple rule irreparably compromises the light source.