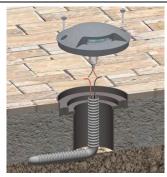

## UF.NN.040.OTA.FI

| N° LED | w     | <b>Lm</b><br>to the light source                                                                                       | - <b>A</b> -                                                                                                                                                                                                                                                                                                                             | ٥٥   | <u> </u> | R/V/B       |    |                                |
|--------|-------|------------------------------------------------------------------------------------------------------------------------|------------------------------------------------------------------------------------------------------------------------------------------------------------------------------------------------------------------------------------------------------------------------------------------------------------------------------------------|------|----------|-------------|----|--------------------------------|
| 04     | 4.8   | 440                                                                                                                    | 350mA                                                                                                                                                                                                                                                                                                                                    | IP65 | DIFFUSE  | -           | -  | 2700K 3000K 4000K              |
|        | Model |                                                                                                                        | Description                                                                                                                                                                                                                                                                                                                              |      |          | Ø151.5 x 28 | mm | Formwork for fixing Ø150x120mm |
|        |       | driveway, oblique li<br>Finish: hard anodize<br>polycarbonate. It is<br>bipolar cable for the<br>floor installation by | Recessed floor Led light body in aluminum, driveway, oblique lighting, two light points. Finish: hard anodized dark grey color, screen opal polycarbonate. It is provided with 50cm neoprene bipolar cable for the electrical connection. Outdoor floor installation by specific formwork. Fixing by two screws, depth dimensions 120mm. |      |          | Ø 151.5     |    | © 150<br>Ø 146                 |
| 1      | 777   |                                                                                                                        |                                                                                                                                                                                                                                                                                                                                          |      |          |             |    |                                |

Carry out the IP68 watertight electrical connection respecting the cables polarity.

Final result

## Series electrical connection 350mA SELV. POLARITY: RED cable + BLACK cable -

**Connection:** Connector compliant with EN 60998

IP68 connector for example Steab Paguro 5664 or similar

**ATTENTION**: Before starting the electrical connections, make sure that the power supply is not powered. Failure to respect this simple rule irreparably compromises the light source.