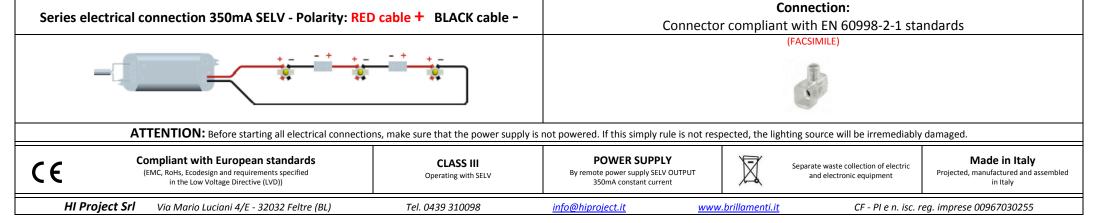

| Model                   | Description                                                                                                                                                                                                                                                                                                                           | Dimensions                          | Magnets Ø 25 x 7 mm             |  |  |  |
|-------------------------|---------------------------------------------------------------------------------------------------------------------------------------------------------------------------------------------------------------------------------------------------------------------------------------------------------------------------------------|-------------------------------------|---------------------------------|--|--|--|
|                         | On-wall / ceiling Led light body.<br>Finish: satinized milk white glass, the metallic visible<br>part white Ral 9016 varnished.<br>Diffusor: white opal blown glass.<br>Support flange in aluminum, it is provided with 25cm<br>bipolar cable for the electrical connection.<br>Ceiling/wall installation with two neodymium magnets. | Ø 124                               | magnets positioning on the wall |  |  |  |
| Ĩ                       | <b>K</b>                                                                                                                                                                                                                                                                                                                              |                                     |                                 |  |  |  |
| Define the fixing point | Fix the magnets                                                                                                                                                                                                                                                                                                                       | Carry out the electrical connection | Final result                    |  |  |  |
| Connections             |                                                                                                                                                                                                                                                                                                                                       |                                     |                                 |  |  |  |