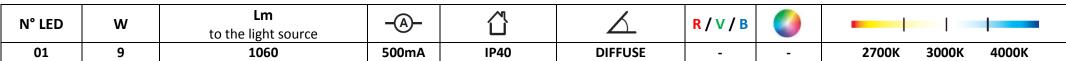

## **Designer Giorgio Zaetta**

| 01                                                | 9                                                                                                                                                                                                                                                                                                                                                                                                                            | 100 | 50                                                 | 500MA | 1P40                              |                                                                           | DIFFUSE | - | - | 2700K          | 3000K                               | 4000K |  |
|---------------------------------------------------|------------------------------------------------------------------------------------------------------------------------------------------------------------------------------------------------------------------------------------------------------------------------------------------------------------------------------------------------------------------------------------------------------------------------------|-----|----------------------------------------------------|-------|-----------------------------------|---------------------------------------------------------------------------|---------|---|---|----------------|-------------------------------------|-------|--|
| Model                                             |                                                                                                                                                                                                                                                                                                                                                                                                                              |     | Description                                        |       |                                   | Dimensions Ø124x170mm                                                     |         |   |   | Fixing with co | Fixing with countersunk screw Ø5mm  |       |  |
|                                                   | Ceiling hanging Led light body in aluminum and blown glass Finish: satinized milk white glass, the visible parts white Ral 9016 varnished. Diffusor: white opal blown glass. It is provided with 1,5m bipolar cable in fabric, available colors: black, red or streaked grey, for the electrical connection. Indoor installation on any rigid surface. Fixing with two screws, not supplied by us, suitable for the support. |     |                                                    |       | nite Ral<br>s<br>colors:<br>tion. | Rosette Ø80x2mm ROS 080 020                                               |         |   |   | 255            | Rosette Ø70x55mm <b>ROS 070 055</b> |       |  |
|                                                   | + J.                                                                                                                                                                                                                                                                                                                                                                                                                         |     |                                                    | •     |                                   |                                                                           |         | h |   |                |                                     |       |  |
| Power cables connected to the remote power supply |                                                                                                                                                                                                                                                                                                                                                                                                                              |     | Carry out the electrical connection respecting the |       |                                   | Define the distance of the Led lighting body to the ceiling by            |         |   |   |                | Final result                        |       |  |
|                                                   |                                                                                                                                                                                                                                                                                                                                                                                                                              |     | polarity                                           |       |                                   | locking with cable clamp and fix the rosette to the ceiling by two screws |         |   |   | 0              |                                     |       |  |
|                                                   |                                                                                                                                                                                                                                                                                                                                                                                                                              |     | 1                                                  |       |                                   |                                                                           | 561 0   |   |   | 1              |                                     |       |  |