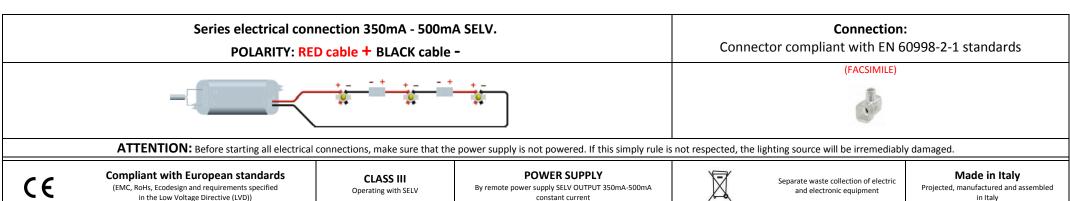

## **Designer Giorgio Zaetta**

| 01                                                | 9                                                                                                                                                                                                                                                                                                                                                                                                                            | 100 | 50                                                 | 500MA | 1P40                              |                                                                           | DIFFUSE | - | - | 2700K          | 3000K                               | 4000K |  |
|---------------------------------------------------|------------------------------------------------------------------------------------------------------------------------------------------------------------------------------------------------------------------------------------------------------------------------------------------------------------------------------------------------------------------------------------------------------------------------------|-----|----------------------------------------------------|-------|-----------------------------------|---------------------------------------------------------------------------|---------|---|---|----------------|-------------------------------------|-------|--|
| Model                                             |                                                                                                                                                                                                                                                                                                                                                                                                                              |     | Description                                        |       |                                   | Dimensions Ø124x170mm                                                     |         |   |   | Fixing with co | Fixing with countersunk screw Ø5mm  |       |  |
|                                                   | Ceiling hanging Led light body in aluminum and blown glass Finish: satinized milk white glass, the visible parts white Ral 9016 varnished. Diffusor: white opal blown glass. It is provided with 1,5m bipolar cable in fabric, available colors: black, red or streaked grey, for the electrical connection. Indoor installation on any rigid surface. Fixing with two screws, not supplied by us, suitable for the support. |     |                                                    |       | nite Ral<br>s<br>colors:<br>tion. | Rosette Ø80x2mm ROS 080 020                                               |         |   |   | 255            | Rosette Ø70x55mm <b>ROS 070 055</b> |       |  |
|                                                   | + J.                                                                                                                                                                                                                                                                                                                                                                                                                         |     |                                                    | •     |                                   |                                                                           |         | h |   |                |                                     |       |  |
| Power cables connected to the remote power supply |                                                                                                                                                                                                                                                                                                                                                                                                                              |     | Carry out the electrical connection respecting the |       |                                   | Define the distance of the Led lighting body to the ceiling by            |         |   |   |                | Final result                        |       |  |
|                                                   |                                                                                                                                                                                                                                                                                                                                                                                                                              |     | polarity                                           |       |                                   | locking with cable clamp and fix the rosette to the ceiling by two screws |         |   |   | 0              |                                     |       |  |
|                                                   |                                                                                                                                                                                                                                                                                                                                                                                                                              |     | 1                                                  |       |                                   |                                                                           | 561 0   |   |   | 1              |                                     |       |  |