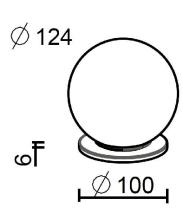

Table standing Led light body in aluminum and blown glass with aluminum base, size Ø100mm, thickness 6mm. Finish: satinized milk white glass, the metallic visible part white Ral 9016 varnished. Diffusor: white

Description

It is provided with 2m cable complete with switch and power supply plug (European type) for the electrical connection.

Indoor installation on any rigid plane surface not inclined.

Dimensions Ø124x170mm