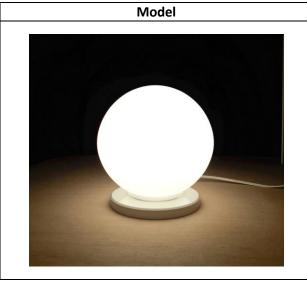

Table standing Led light body in aluminum and blown glass with aluminum base, size Ø100mm, thickness 6mm. Finish: satinized milk white glass, the metallic visible part white Ral 9016 varnished. Diffusor: white

Description

It is provided with 2m cable complete with switch and power supply plug (European type) for the electrical connection.

Indoor installation on any rigid plane surface not inclined.

Dimensions Ø124x170mm