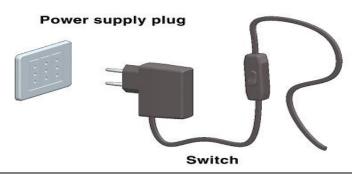

Description

It is provided with 2m cable complete with switch and power supply plug (European type) for the electrical connection.

Indoor installation on any rigid plane surface not inclined.

Dimensions Ø124x170mm

## Power supply plug 220V

|   | - |
|---|---|
| • | • |

**Compliant with European standards** 

(EMC, RoHs, Ecodesign and requirements specified in the Low Voltage Directive (LVD)

CLASS II

opal blown glass.

Do not require ground connection

POWER SUPPLY 220V 50Hz

By power supply plug

Separate waste collection of electric and electronic equipment

Made in Italy

Projected, manufactured and assembled in Italy