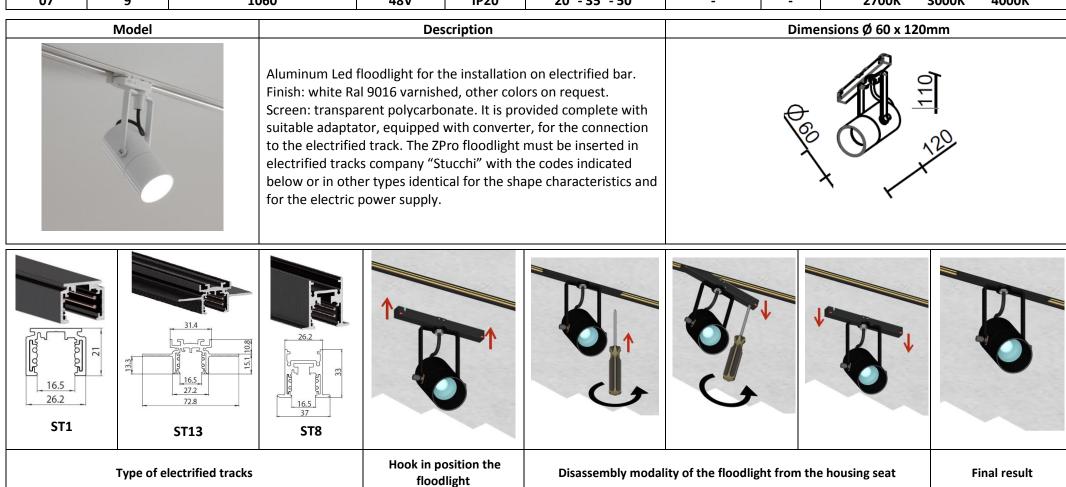

## **ZPro**

## ZP.NN.040.OTA.FI

## **Designer Giorgio Zaetta**

| N° LED | W | <b>Lm</b><br>to the light source | (A) | Ğ    | <u></u>         | R/V/B |   |                   |
|--------|---|----------------------------------|-----|------|-----------------|-------|---|-------------------|
| 07     | 9 | 1060                             | 48V | IP20 | 20° - 35° - 50° | -     | - | 2700K 3000K 4000K |