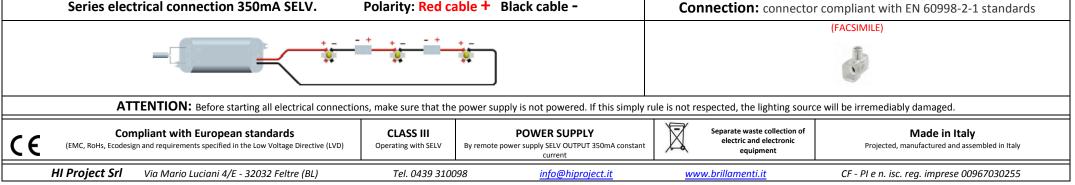

fine the position and drill<br>Ø38mm | II Fix the formwork with screws suitable to the support. Make sure that the plastic cap is present before to start the finishing processes                                                                                                                                                                                                                        |                                                                                                             |                                                                    |          | Insert the spotlight. It is recommended to grease inside the formwork with a little bit of oil or of neutral grease before inserting the spotlight. Positioning of the spotlight with suitable supplied tong. |  |  |