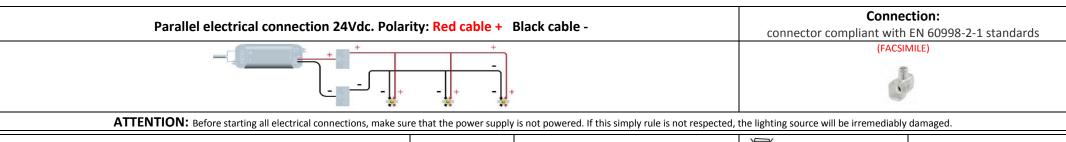

## **Designer Giorgio Zaetta**

Drill the holes for insertion countersunk screws with maximum diameter 5mm

Fix the brackets with screw suitable to the support

Carry out the electrical connection respecting the polarity

CLASS III Operating with SELV

**POWER SUPPLY** By remote power supply SELV OUTPUT 24Vdc constant voltage

Separate waste collection of electric and electronic equipment

Made in Italy Projected, manufactured and assembled in