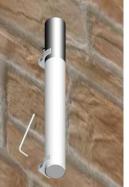

Insert "ZWord" light body by locking in the two brackets with suitable screws provided.

 $\epsilon$ 

**Compliant with European standards** (EMC, RoHs, Ecodesign and requirements specified in the Low Voltage Directive