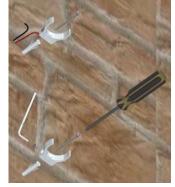

## **Designer Giorgio Zaetta**

Drill the holes for insertion countersunk screws with maximum diameter 5mm

Fix the brackets with screw suitable to the support

Carry out the electrical connection respecting the polarity

Insert "ZWord" light body by locking in the two brackets with suitable screws provided.

 $\epsilon$ 

**Compliant with European standards** (EMC, RoHs, Ecodesign and requirements specified in the Low Voltage Directive