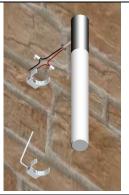

Insert "ZWord" light body by locking in the two brackets with suitable screws provided.

 $\epsilon$ 

**Compliant with European standards** (EMC, RoHs, Ecodesign and requirements specified in the Low Voltage Directive