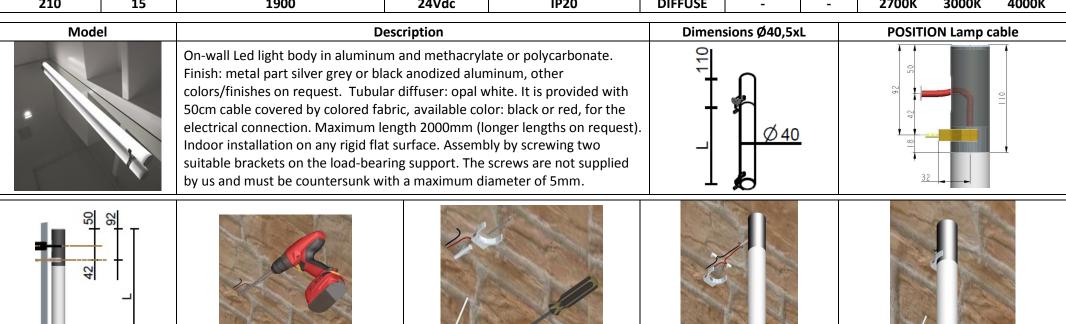

## **ZWord**

ZWA.NNN.CO.A.TO.FS



## **Designer Giorgio Zaetta**









Drill the holes for insertion countersunk screws with maximum diameter 5mm



Fix the brackets with screw suitable to the support



Carry out the electrical connection respecting the polarity



Insert "ZWord" light body by locking in the two brackets with suitable screws provided.



 $\epsilon$ 

**Compliant with European standards** (EMC, RoHs, Ecodesign and requirements specified in the Low Voltage Directive

CLASS III Operating with SELV

**POWER SUPPLY** By remote power supply SELV OUTPUT 24Vdc constant voltage



Separate waste collection of electric and electronic equipment

Made in Italy Projected, manufactured and assembled in