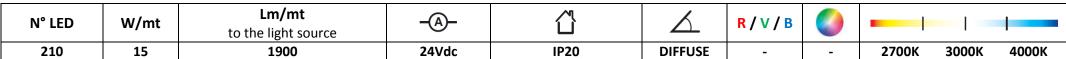

## **ZWord**

ZWA.NNN.CO.A.TO.FS



## **Designer Giorgio Zaetta**









Drill the holes for insertion countersunk screws with maximum diameter 5mm



Fix the brackets with screw suitable to the support



Carry out the electrical connection respecting the polarity



Insert "ZWord" light body by locking in the two brackets with suitable screws provided.



 $\epsilon$ 

**Compliant with European standards** (EMC, RoHs, Ecodesign and requirements specified in the Low Voltage Directive

CLASS III Operating with SELV

**POWER SUPPLY** By remote power supply SELV OUTPUT 24Vdc constant voltage



Separate waste collection of electric and electronic equipment

Made in Italy Projected, manufactured and assembled in