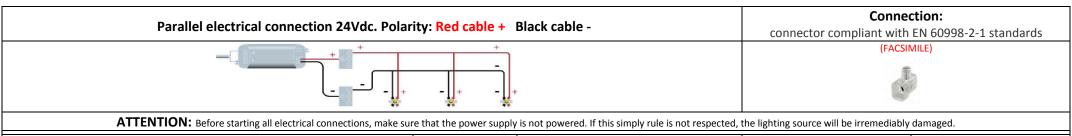

## **Designer Giorgio Zaetta**

Drill the holes for insertion countersunk screws with maximum diameter 5mm

Fix the brackets with screw suitable to the support

Carry out the electrical connection respecting the polarity

CLASS III Operating with SELV

**POWER SUPPLY** By remote power supply SELV OUTPUT 24Vdc constant voltage

Separate waste collection of electric and electronic equipment

Made in Italy Projected, manufactured and assembled in