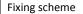

## **Designer Giorgio Zaetta**

Drill the holes for insertion countersunk screws with maximum diameter 5mm

Fix the brackets with screw suitable to the support

Carry out the electrical connection respecting the polarity