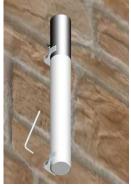

## **Designer Giorgio Zaetta**

Drill the holes for insertion countersunk screws with maximum diameter 5mm

Fix the brackets with screw suitable to the support

Carry out the electrical connection respecting the polarity

Insert "ZWord" light body by locking in the two brackets with suitable screws provided.

 $\epsilon$ 

**Compliant with European standards** (EMC, RoHs, Ecodesign and requirements specified in the Low Voltage Directive