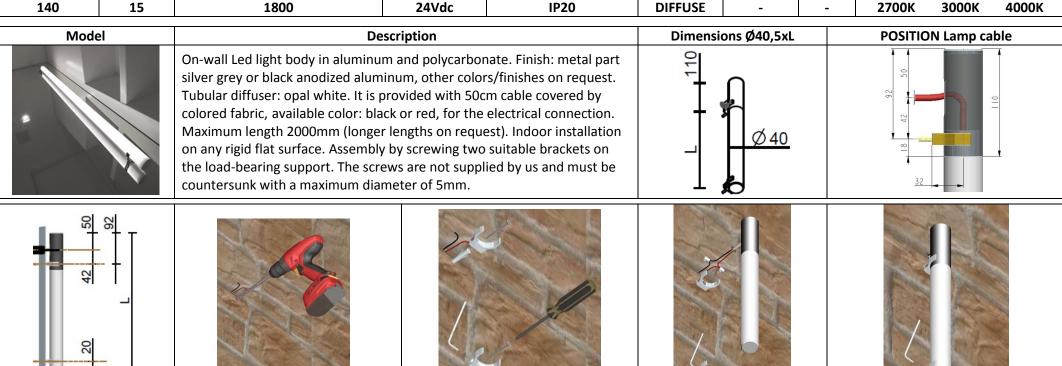

Insert "ZWord" light body by locking in the two brackets with suitable screws provided.

 $\epsilon$ 

**Compliant with European standards** (EMC, RoHs, Ecodesign and requirements specified in the Low Voltage Directive