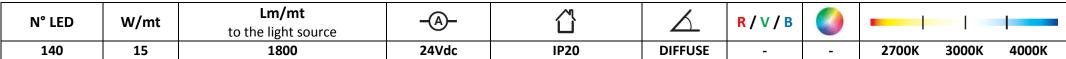

## **ZWord**

ZWA.NNN.CO.A.TO.FS



## **Designer Giorgio Zaetta**







Drill the holes for insertion countersunk screws with maximum diameter 5mm



Fix the brackets with screw suitable to the support



Carry out the electrical connection respecting the polarity



Insert "ZWord" light body by locking in the two brackets with suitable screws provided.



 $\epsilon$ 

**Compliant with European standards** (EMC, RoHs, Ecodesign and requirements specified in the Low Voltage Directive

CLASS III Operating with SELV

**POWER SUPPLY** By remote power supply SELV OUTPUT 24Vdc constant voltage



Separate waste collection of electric and electronic equipment

Made in Italy Projected, manufactured and assembled in