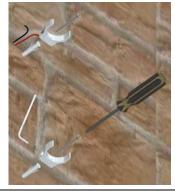

## **Designer Giorgio Zaetta**

Drill the holes for insertion countersunk screws with maximum diameter 5mm

Fix the brackets with screw suitable to the support

Carry out the electrical connection respecting the polarity