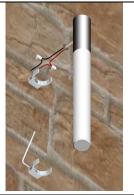

## **Designer Giorgio Zaetta**

Drill the holes for insertion countersunk screws with maximum diameter 5mm

Fix the brackets with screw suitable to the support

Carry out the electrical connection respecting the polarity

Insert "ZWord" light body by locking in the two brackets with suitable screws provided.

 $\epsilon$ 

**Compliant with European standards** (EMC, RoHs, Ecodesign and requirements specified in the Low Voltage Directive