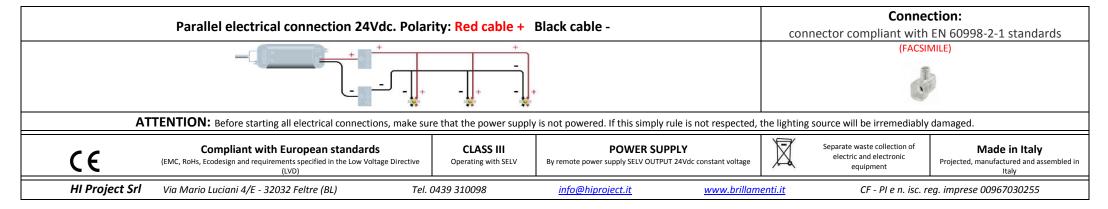

ZWord

**Designer Giorgio Zaetta** 

| N° LED | W/mt | <b>Lm/mt</b><br>to the light source                                                                                                                                                                                                                                                                                                                                                                                                                                                                                                                                                                                 | -@-                               |                  | $\mathbf{\nabla}$ | <b>R / V / B</b>     |         |                   |
|--------|------|---------------------------------------------------------------------------------------------------------------------------------------------------------------------------------------------------------------------------------------------------------------------------------------------------------------------------------------------------------------------------------------------------------------------------------------------------------------------------------------------------------------------------------------------------------------------------------------------------------------------|-----------------------------------|------------------|-------------------|----------------------|---------|-------------------|
| 210    | 15   | 1900                                                                                                                                                                                                                                                                                                                                                                                                                                                                                                                                                                                                                | 24Vdc                             | IP20             | DIFFUSE           | -                    | -       | 2700K 3000K 4000K |
| Model  |      | Description                                                                                                                                                                                                                                                                                                                                                                                                                                                                                                                                                                                                         |                                   |                  |                   | DimensionsØ40,5xL    |         | Hooking system    |
| 1      |      | Ceiling hanging Led light body in aluminum and methacrylate or polycarbonate.<br>Finish: metal part silver grey or black anodized aluminum, other colors/finishes on<br>request. Tubular diffuser: opal white. It is provided with 50cm cable covered by<br>colored fabric, available color: black or red, for the electrical connection. Maximum<br>length 2000mm (longer lengths on request). Indoor installation on any rigid<br>surface. Hanging assembly with rigid support and bracket. Bracket must to be fixed on<br>the ceiling with a countersunk screw with maximum diameter 5mm, not supplied by<br>us. |                                   |                  |                   |                      |         |                   |
|        |      |                                                                                                                                                                                                                                                                                                                                                                                                                                                                                                                                                                                                                     |                                   |                  |                   |                      |         |                   |
|        | -    | with a countersunk screwCarry om suitable to the supportcables p                                                                                                                                                                                                                                                                                                                                                                                                                                                                                                                                                    | ut the electrical cor<br>polarity | nection respecti | ng the Hook       | the lamp body to the | support | Final result      |