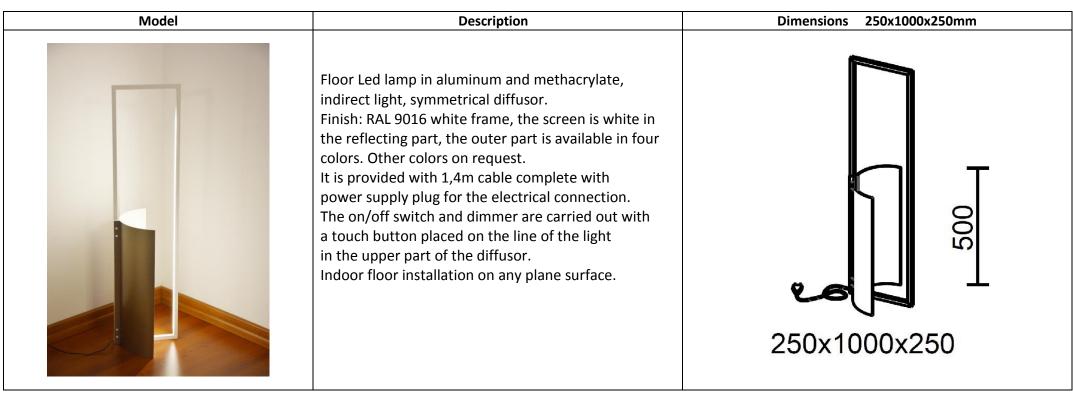

## **TROLLEY**

TR.NN.000.OTA.FI

## Designer Alessandro Zaffagnini

| N° LED | w  | <b>Lm</b><br>to the light source | - <u>A</u> - | ₹□   | $\triangleleft$ | R/V/B |   |                   |
|--------|----|----------------------------------|--------------|------|-----------------|-------|---|-------------------|
| 84     | 17 | 1240                             | 220V         | IP40 | DIFFUSE         | -     | - | 2700K 3000K 4000K |

| Screen color of the external part |  |          |  |      |  |         |  |  |  |
|-----------------------------------|--|----------|--|------|--|---------|--|--|--|
| RAL 6034                          |  | RAL 7022 |  | GOLD |  | NEUTRAL |  |  |  |