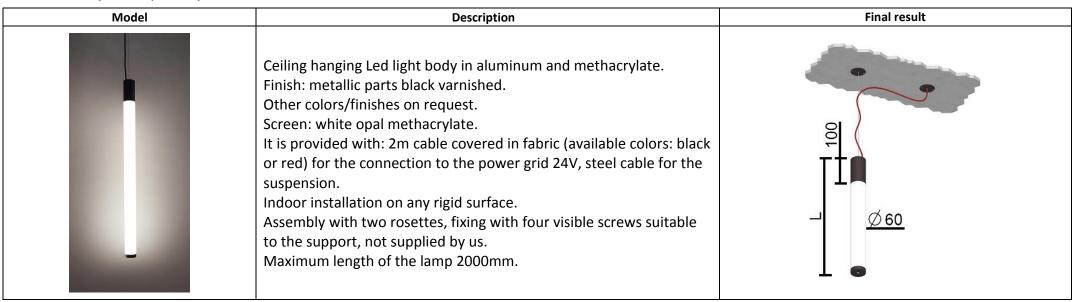

# **ZCandle**

## ZCA.NNN.CO.A.TO.FS

## **Designer Giorgio Zaetta**

| N° LED/m To the single light source | W/m To the single light source | Lm/m To the single light source | Luminous efficiency | Chromatic deviation | CRI | ☆                                            | IP20 | 4       | R/V/B |   |                       |
|-------------------------------------|--------------------------------|---------------------------------|---------------------|---------------------|-----|----------------------------------------------|------|---------|-------|---|-----------------------|
| 140                                 | 9,6                            | - 1224 -                        | >140Lm W            | SDCM 3              | 80  | Not protected against the ingress of liquids |      | Diffuse | -     | - | 2700K – 3000K – 4000K |