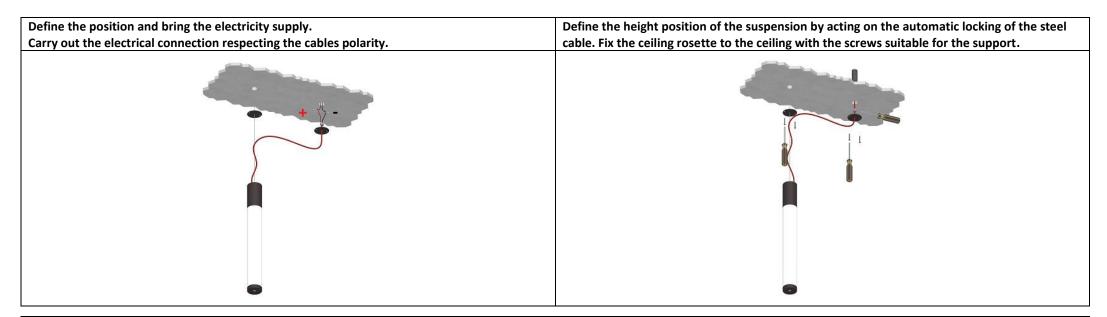

- The power supply voltage must be removed during the installation and during any operation.
- The appliance must not be modified or tampered with in any way. Every modification can compromise the safety of the appliance, making it dangerous.