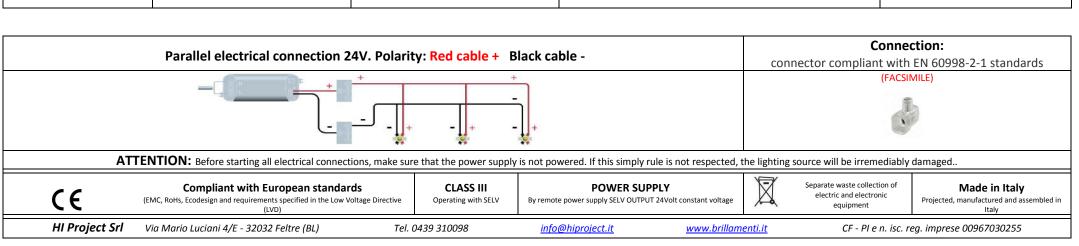

| Model | Description                                                                                                                                                                                                                                                                                                                                                                                                                                                                                                              | Define the position of the suspension. Carry out the electrical connection respecting the polarity. | On the steel cable define the height of the suspension from the ceiling, then adjust the length of the power cable and fix the rosettes to the ceiling with the screws. | Final result             |
|-------|--------------------------------------------------------------------------------------------------------------------------------------------------------------------------------------------------------------------------------------------------------------------------------------------------------------------------------------------------------------------------------------------------------------------------------------------------------------------------------------------------------------------------|-----------------------------------------------------------------------------------------------------|-------------------------------------------------------------------------------------------------------------------------------------------------------------------------|--------------------------|
|       | Ceiling hanging Led light body in aluminum and methacrylate. Finish: metallic parts black varnished. Other colors/finishes on request. Screen: white opal methacrylate. It is provided with: 2m cable covered in fabric (available colors: black or red) for the connection to the power grid 24V, steel cable for the suspension. Indoor installation on any rigid surface. Assembly with two rosettes, fixing with four visible screws suitable to the support, not supplied by us. Maximum length of the lamp 2000mm. |                                                                                                     |                                                                                                                                                                         | 00 <u>000</u> <u>000</u> |