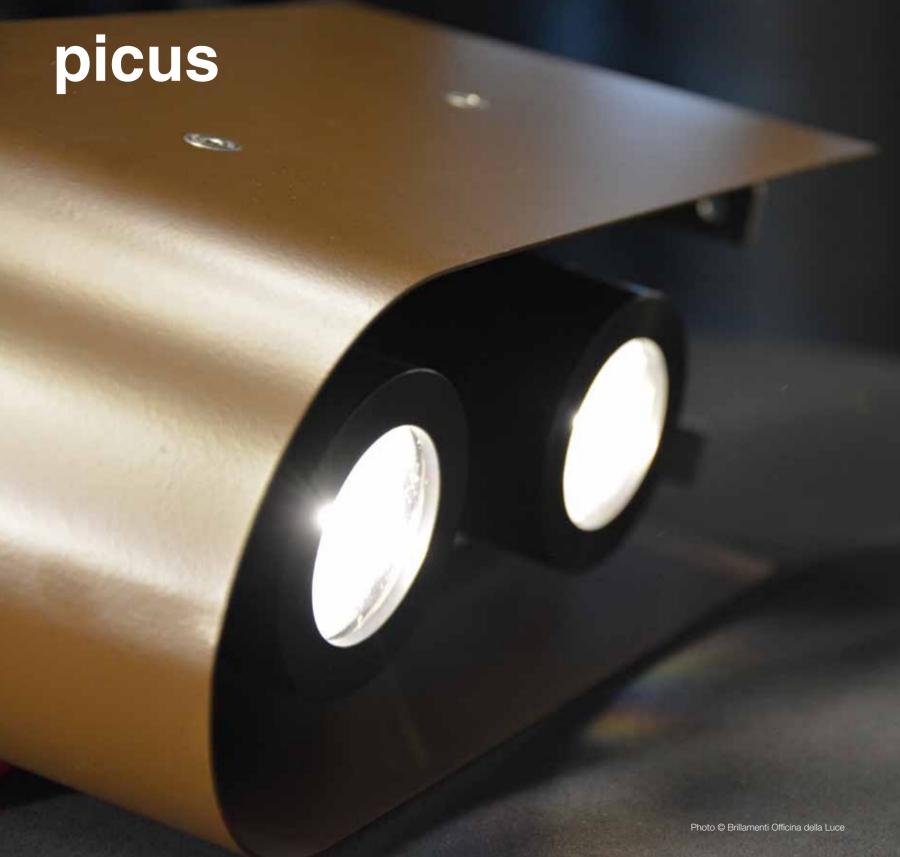

## **Picus**

On-wall Led light body with two steel and aluminum floodlights. Independent regulation of the inclination of the two projectors. It is provided with 50cm cable for the electrical connection.

Outdoor installation on any rigid surface.

Fixing by four screws not supplied by us.

FINISH: FAUX CORTEN VARNISHED - CUSTOMIZED RAL

SCREEN: TRANSPARENT POLYCARBONATE

BRILLAMENTI