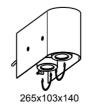

## PC.NN.000.OTA.FI - PC.NN.000.OTA.FI

| N° LED     | w          | Lm ca      | - <b>A</b> - | ٥٥           | <u> </u> | R/V/B |   |                                           |
|------------|------------|------------|--------------|--------------|----------|-------|---|-------------------------------------------|
| ↓01<br>↓01 | 2,4<br>2,4 | 180<br>180 | 700mA        | <b>IP</b> 65 | 3°       | •••   | - | 2700 <b>K</b> 3000 <b>K</b> 4000 <b>K</b> |

Fixing by four screws not supplied by us.

FINISH: FAUX CORTEN VARNISHED - CUSTOMIZED RAL

SCREEN: TRANSPARENT POLYCARBONATE

BRILLAMENTI