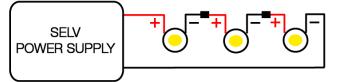

## CILINDRETTO

# CI.NN.040.OTA.FI

| N°<br>LED | w   | Lm/m<br>to the light<br>source | Luminous<br>Efficiency | Chromatic<br>Deviation | CRI  | ☐ IP40                                       | <u>A</u>              | R/V/B |   |                       |
|-----------|-----|--------------------------------|------------------------|------------------------|------|----------------------------------------------|-----------------------|-------|---|-----------------------|
| 01        | 1,2 | 110                            | >92Lm W                | SDCM 2                 | > 80 | Not protected against the ingress of liquids | Diffuse - 7°- 25°-40° | • • • | - | 2700K - 3000K - 4000K |