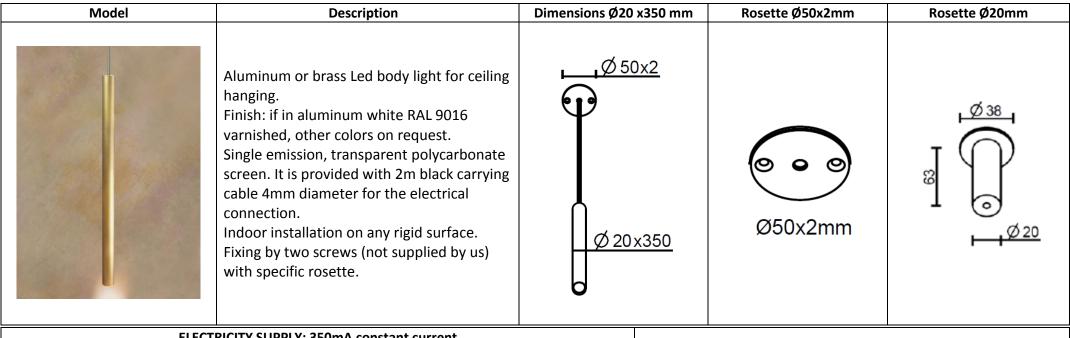

## CILINDRETTO

# CI.NN.040.OTA.FI

| N°<br>LED | w   | Lm/m<br>to the light<br>source | Luminous<br>Efficiency | Chromatic<br>Deviation | CRI  | ☐ IP40                                       | <u>A</u>              | R/V/B |   |                       |
|-----------|-----|--------------------------------|------------------------|------------------------|------|----------------------------------------------|-----------------------|-------|---|-----------------------|
| 01        | 1,2 | 110                            | >92Lm W                | SDCM 2                 | > 80 | Not protected against the ingress of liquids | Diffuse - 7°- 25°-40° | • • • | - | 2700K - 3000K - 4000K |