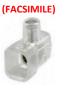

## CILINDRETTO

# CI.NN.040.OTA.FI

| N°<br>LED | w   | Lm/m<br>to the light<br>source | Luminous<br>Efficiency | Chromatic<br>Deviation | CRI  | ☐ IP40                                       | <u>A</u>              | R/V/B |   |                       |
|-----------|-----|--------------------------------|------------------------|------------------------|------|----------------------------------------------|-----------------------|-------|---|-----------------------|
| 01        | 1,2 | 110                            | >92Lm W                | SDCM 2                 | > 80 | Not protected against the ingress of liquids | Diffuse - 7°- 25°-40° | • • • | - | 2700K - 3000K - 4000K |