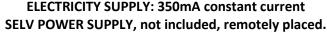

## CILINDRETTO

# CI.NN.040.OTA.FI

| N°<br>LED | w   | Lm/m<br>to the light<br>source | Luminous<br>Efficiency | Chromatic<br>Deviation | CRI  | ☐ IP40                                       | <u>A</u>              | R/V/B |   |                       |
|-----------|-----|--------------------------------|------------------------|------------------------|------|----------------------------------------------|-----------------------|-------|---|-----------------------|
| 01        | 1,2 | 110                            | >92Lm W                | SDCM 2                 | > 80 | Not protected against the ingress of liquids | Diffuse - 7°- 25°-40° | • • • | - | 2700K - 3000K - 4000K |