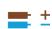

<sup>\*</sup> The above data refer to a temperature of 3000K

Series electrical connection. POLARITY:

RED Cable + BLACK Cable- / / BROWN Cable + light blue CABLE-

**Connection:** Connector compliant with EN 60998-2-1 standards