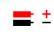

## CILINDRETTO

# CI.NN.040.OTA.FI

| N°<br>LED | w   | Lm/m<br>to the light<br>source | Luminous<br>Efficiency | Chromatic<br>Deviation | CRI  | ☐ IP40                                       | <u>A</u>              | R/V/B |   |                       |
|-----------|-----|--------------------------------|------------------------|------------------------|------|----------------------------------------------|-----------------------|-------|---|-----------------------|
| 01        | 1,2 | 110                            | >92Lm W                | SDCM 2                 | > 80 | Not protected against the ingress of liquids | Diffuse - 7°- 25°-40° | • • • | - | 2700K - 3000K - 4000K |