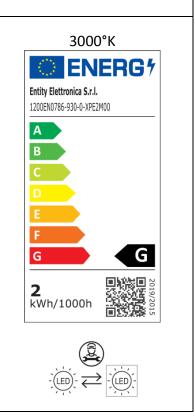

## CI.NN.060.OTA.FI

| N° LED | w   | Lm/m<br>to the light source | Luminous<br>Efficiency | Chromatic<br>Deviation | CRI        | ☐ IP40                                                         | <u> </u>       | R/V/B |   |                   |
|--------|-----|-----------------------------|------------------------|------------------------|------------|----------------------------------------------------------------|----------------|-------|---|-------------------|
| 03     | 3.6 | 330                         | >90Lm W                | SDCM 2                 | > 80 - >90 | Protection against solid bodies of dimensions greater than 1mm | 7° - 25° - 40° | -     | - | 2700K 3000K 4000K |

<sup>\*</sup> The above data refer to a temperature of 3000K

wiring of all the components. If this simply rule is not respected, the lighting source will be irremediably damaged. The installation must be carried out by qualified personnel.