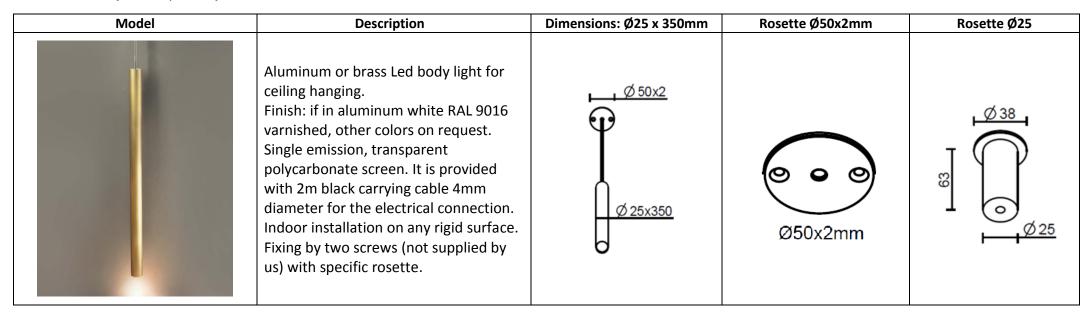

# CILINDRETTO

## CI.NN.060.OTA.FI

| N° LED | w   | Lm/m<br>to the light source | Luminous<br>Efficiency | Chromatic<br>Deviation | CRI        | ☐ IP40                                                         | <u> </u>       | R/V/B |   |                   |
|--------|-----|-----------------------------|------------------------|------------------------|------------|----------------------------------------------------------------|----------------|-------|---|-------------------|
| 03     | 3.6 | 330                         | >90Lm W                | SDCM 2                 | > 80 - >90 | Protection against solid bodies of dimensions greater than 1mm | 7° - 25° - 40° | -     | - | 2700K 3000K 4000K |

<sup>\*</sup> The above data refer to a temperature of 3000K

wiring of all the components. If this simply rule is not respected, the lighting source will be irremediably damaged. The installation must be carried out by qualified personnel.