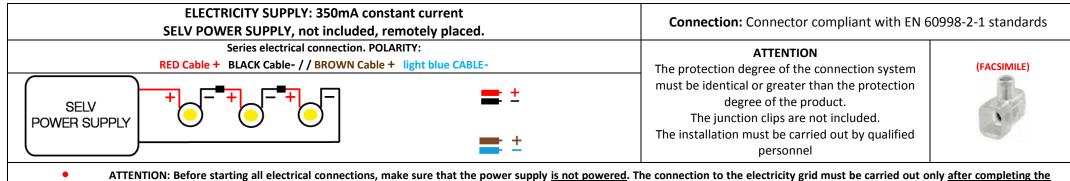

# CILINDRETTO

## CI.NN.060.OTA.FI

| N° LED | w   | Lm/m<br>to the light source | Luminous<br>Efficiency | Chromatic<br>Deviation | CRI        | ☐ IP40                                                         | <u> </u>       | R/V/B |   |                   |
|--------|-----|-----------------------------|------------------------|------------------------|------------|----------------------------------------------------------------|----------------|-------|---|-------------------|
| 03     | 3.6 | 330                         | >90Lm W                | SDCM 2                 | > 80 - >90 | Protection against solid bodies of dimensions greater than 1mm | 7° - 25° - 40° | -     | - | 2700K 3000K 4000K |