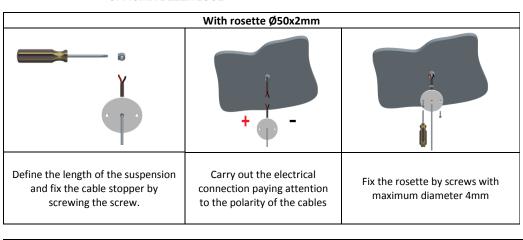

| SDCM 2                 | > 80 - >90 | Protection against solid bodies of dimensions greater than 1mm | 7° - 25° - 40° | -     | - | 2700K 3000K 4000K |

<sup>\*</sup> The above data refer to a temperature of 3000K





wiring of all the components. If this simply rule is not respected, the lighting source will be irremediably damaged. The installation must be carried out by qualified personnel.



Compliant with European standards EMC – RoHS – REACH - Ecodesign



It must not be provided with a electrical ground of protection

DIMMABLE By dimmable power supply

OPERATING TEMPERATURE -20°C +40°C

info@hiproject.it



Separate waste collection of electric and electronic equipment

Made in Italy
Projected, manufactured and
assembled in Italy



### INSTALLATION AND USE MANUAL





#### WARNING AND PROVISIONS

#### ATTENTION!

The appliance safety is guaranteed only by respecting, both during installation and employment phase, of the following instructions. It is therefore necessary to archive the present document.

#### WARNINGS:

- The power supply voltage must be removed during the installation and during any operation.
- The appliance must not be modified or tampered with in any way. Every modification can compromise the safety of the appliance, making it dangerous.

Hi.Project srl refuses any responsibility for modified or tampered with products. Modifications or tampering with the product, if not authorized by the company (Hi.Project s.r.l.), nullify any direct and indirect responsibility of the manufacturer as well as the warranty.

- The appliance is free