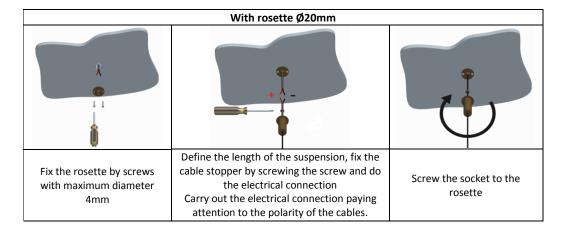

| SDCM 2                 | > 80 - >90 | Protection against solid bodies of dimensions greater than 1mm | 7° - 25° - 40° | -     | - | 2700K 3000K 4000K |

<sup>\*</sup> The above data refer to a temperature of 3000K





wiring of all the components. If this simply rule is not respected, the lighting source will be irremediably damaged. The installation must be carried out by qualified personnel.



Compliant with European standards EMC – RoHS – REACH - Ecodesign



It must not be provided with a electrical ground of protection

DIMMABLE By dimmable power supply

OPERATING TEMPERATURE -20°C +40°C

info@hiproject.it



Separate waste collection of electric and electronic equipment

Made in Italy
Projected, manufactured and
assembled in Italy



### INSTALLATION AND USE MANUAL





#### WARNING AND PROVISIONS

#### ATTENTION!

The appliance safety is guaranteed only by respecting, both during installation and employment phase, of the following instructions. It is therefore necessary to archive the present document.

#### WARNINGS:

- The power supply voltage must be removed during the installation and during any operation.
- The appliance must not be modified or tampered with in any way. Every modification can compromise the safety of the appliance, making it dangerous.

Hi.Project srl refuses any responsibility for modified or tampered with products. Modifications or tampering with the product, if not authorized by the company (Hi.Project s.r.l.), nullify any direct and indirect responsibility of the manufacturer as well as the warranty.

- The appliance is free f