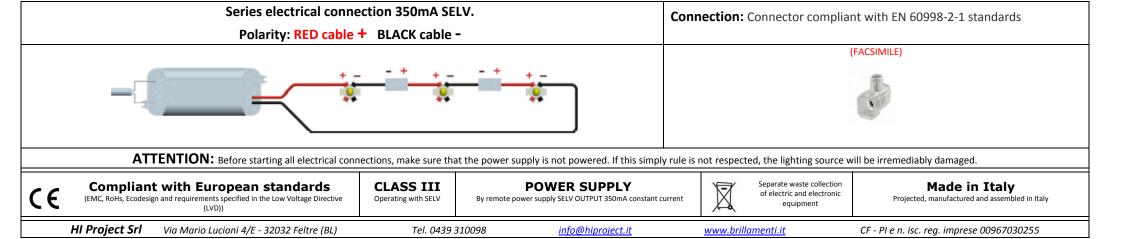

| Dimensions Ø20 x350 mm | Fixing support Ø50x2mm |
|-------|----------------------------------------------------------------------------------------------------------------------------------------------------------------------------------------------------------------------------------------------------------------------------------|------------------------|------------------------|
|       | Aluminum Led body light for ceiling hanging.  Single emission, transparent polycarbonate screen.  It is provided with 2m black carrying cable 4mm diameter for the electrical connection.  Indoor installation on any rigid surface. Fixing by two screws with specific rosette. | Ø 50 x 2<br>Ø 20 x 350 | Ø50x2mm                |