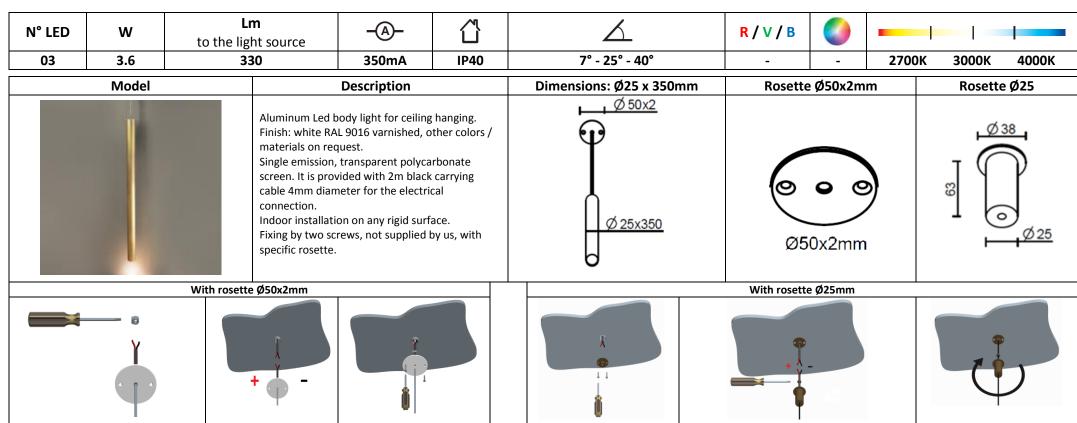

## Cilindretto Mini CI.NN.060.OTA.FI

HI Project Srl

Define the length of the suspension

and fix the cable stopper by screwing

the screw.

Via Mario Luciani 4/E - 32032 Feltre (BL)

**Compliant with European standards** 

(EMC, RoHs, Ecodesign and requirements specified in the Low Voltage Directive

Do the electrical

connection

CLASS III Operating with SELV

Tel. 0439 310098

Fix the rosette by screws with

maximum diameter 4mm

POWER SUPPLY By remote power supply SELV OUTPUT 350mA constant current

info@hiproject.it

Fix the rosette by screws with

maximum diameter 4mm

Separate waste collection of electric and electronic equipment

Define the length of the suspension, fix the

cable stopper by screwing the screw and do the

electrical connection

Made in Italy Projected, manufactured and assembled in Italy

Screw the socket to the rosette