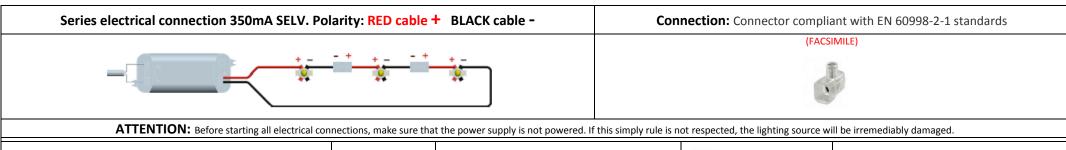

(EMC, RoHs, Ecodesign and requirements specified in the Low Voltage Directive

Do the electrical

connection

CLASS III Operating with SELV

Tel. 0439 310098

Fix the rosette by screws with

maximum diameter 4mm

POWER SUPPLY By remote power supply SELV OUTPUT 350mA constant current