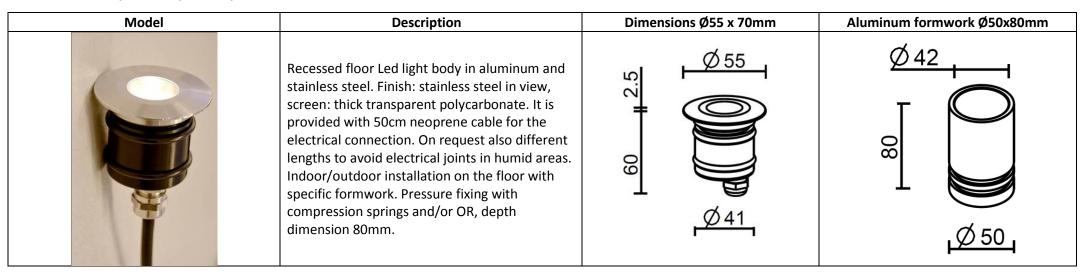

## INSTALLATION AND USE MANUAL

Place a plastic tube with a 100mm diameter at the dimensions affected by the housing of the spotlights

RECOMMENDED: Cut the tube at the same level of the flooring support surface

Drill the floor (50 mm diameter) to the predetermined size

In the floor, insert and glue with silicone the formwork

Connect the spotlight to the electrical system

Spread a thin layer of oil in the formwork and insert the spotlight.