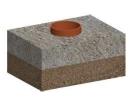

## INSTALLATION AND USE MANUAL

Place a plastic tube with a 100mm diameter at the dimensions affected by the housing of the spotlights

RECOMMENDED: Cut the tube at the same level of the flooring support surface

Drill the floor (50 mm diameter) to the predetermined size

In the floor, insert and glue with silicone the formwork

Connect the spotlight to the electrical system

Spread a thin layer of oil in the formwork and insert the spotlight.