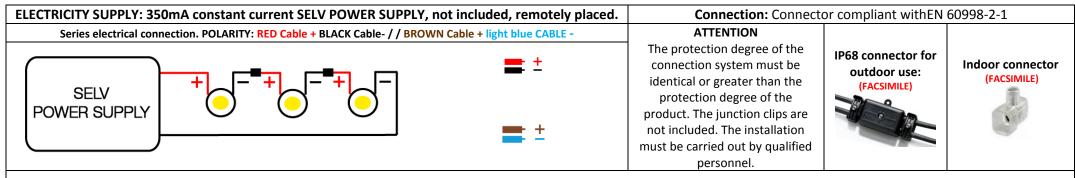

<sup>\*</sup>The above data refer to a temperature of 3000K

• ATTENTION: Before starting all electrical connections, make sure that the power supply is not powered. The connection to the electricity grid must be carried out only after completing the wiring of all the components. If this simply rule is not respected, the lighting source will be irremediably damaged. The installation must be carried out by qualified personnel.

It must not be provided with a electrical ground of protection

DIMMABLE By dimmable power supply

OPERATING TEMPERATURE -20°C +40°C

www.brillamenti.it

Separate waste collection of electric and electronic equipment