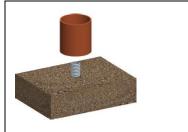

## INSTALLATION AND USE MANUAL

Place a plastic tube with a 100mm diameter at the dimensions affected by the housing of the spotlights

RECOMMENDED: Cut the tube at the same level of the flooring support surface

Drill the floor (50 mm diameter) to the predetermined size

In the floor, insert and glue with silicone the formwork

Connect the spotlight to the electrical system

Spread a thin layer of oil in the formwork and insert the spotlight.