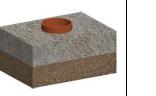

## INSTALLATION AND USE MANUAL

Place a plastic tube with a 100mm diameter at the dimensions affected by the housing of the spotlights

RECOMMENDED: Cut the tube at the same level of the flooring support surface

Drill the floor (50 mm diameter) to the predetermined size

In the floor, insert and glue with silicone the formwork

Connect the spotlight to the electrical system

Spread a thin layer of oil in the formwork and insert the spotlight.