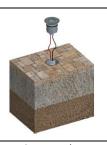

Drill the floor (50 mm diameter) to the predetermined size

In the floor, insert and glue with silicone the formwork

Connect the spotlight to the electrical system

Spread a thin layer of oil in the formwork and insert the spotlight.