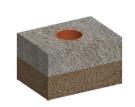

## INSTALLATION AND USE MANUAL

Place a plastic tube with a 100mm diameter at the dimensions affected by the housing of the spotlights

RECOMMENDED: Cut the tube at the same level of the flooring support surface

Drill the floor (50 mm diameter) to the predetermined size

In the floor, insert and glue with silicone the formwork

Connect the spotlight to the electrical system

Spread a thin layer of oil in the formwork and insert the spotlight.