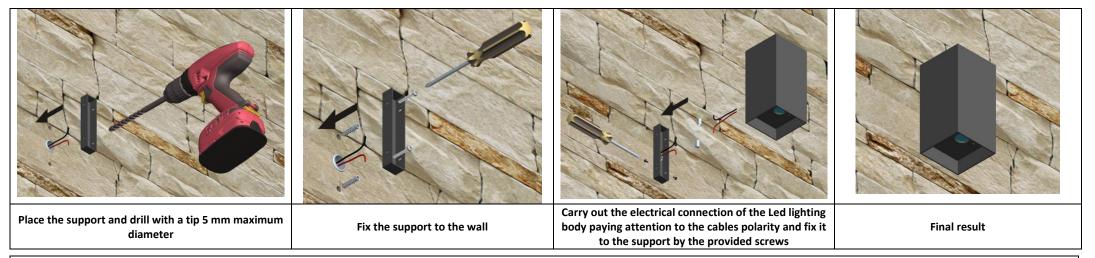

#### WARNINGS:

- The power supply voltage must be removed during the installation and during any operation.
- The appliance must not be modified or tampered with in any way. Every modification can compromise the safety of the appliance, making it dangerous.
- Hi.Project srl refuses any responsibility for modified or tampered with products. Modifications or tampering with the product, if not authorized by the company (Hi.Project s.r.l.), nullify any direct and indirect responsibility of the manufacturer as well as the warranty.
- The appliance is free from the photobiological risk. Please follow the instructions of this data sheet.
- The product is to be considered a "Containing Product" and is not subject to maintenance. The light source can only be replaced by the manufacturer. For further information please contact Hi.Project s.r.l.
- If the flexible power cable is damaged, it can be substituted only by the manufacturer. For further information please contact Hi. Project s.r.l.

Hi. Project Srl refuses all responsibility if the installation is not carried out by qualified personnel and in compliance with current regulations.

Tel. 0439 310098