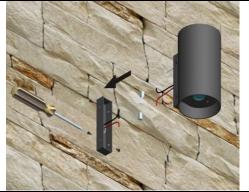

ctions, make sure that the power supply is not powered. The connection to the electricity grid must be carried out only after completing the wiring of all the components. If this simply rule is not respected, the lighting source will be irremediably damaged. The installation must be carried out by qualified personnel.



Compliant with European standards EMC – RoHS – REACH - Ecodesign



It must not be provided with a electrical ground of protection

DIMMABLE By dimmable power supply

OPERATING TEMPERATURE
-20°C +40°C

info@hiproject.it



Separate waste collection of electric and electronic equipment

Made in Italy
Projected, manufactured and
assembled in Italy



# INSTALLATION AND USE MANUAL



Place the support and drill with a tip 5 mm maximum diameter



Fix the support to the wall



Carry out the electrical connection of the Led lighting body paying attention to the cables polarity and fix it to the support by the provided screws



Final result

### WARNING AND PROVISIONS

### ATTENTION!

The appliance safety is guaranteed only by respecting, both during installation and employment phase, of the following instructions. It is therefore necessary to archive the present document.

### WARNINGS:

- The power supply voltage must be removed during the installation and during any operation.
- The appliance must not be modified or tampered with in any way. Every modification can compromise the safety of the appliance, making it dangerous. Hi.Project srl refuses any responsibility for modified or tampered with products. Modifications or tampering with the product, if not au