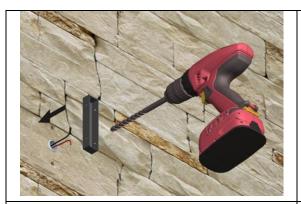

# INSTALLATION AND USE MANUAL

Place the support and drill with a tip 5 mm maximum diameter

Fix the support to the wall

Carry out the electrical connection of the Led lighting body paying attention to the cables polarity and fix it to the support by the provided screws