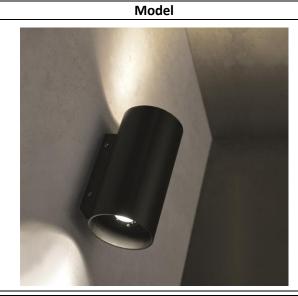

Description

<sup>\*</sup>The above data refer to a temperature of 3000K

On-wall aluminum Led light body.
Finish: black varnished, other colors on request.
Diffuser screen: transparent polycarbonate.
IP65 protection degree in the lighting part.
It is provided with 25cm bipolar cable for the electrical connection.
On-wall indoor /outdoor installation on any rigid surface.
Fixing by two screws not supplied by us.