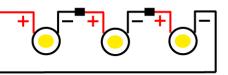

# ELECTRICITY SUPPLY: 350mA constant current SELV POWER SUPPLY, not included, remotely placed.

Series electrical connection. POLARITY: RED Cable + BLACK Cable - / / BROWN Cable + light blue CABLE -

**Connection:** Connector compliant with EN 60998-2-1

# INSTALLATION AND USE MANUAL

Place the support and drill with a tip 5 mm maximum diameter

Fix the support to the wall

Carry out the electrical connection of the Led lighting body paying attention to the cables polarity and fix it to the support by the provided screws