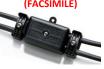

IP68 connector for outdoor use: (FACSIMILE)

Indoor connector (FACSIMILE)

• ATTENTION: Before starting all electrical connections, make sure that the power supply is not powered. The connection to the electricity grid must be carried out only after completing the wiring of all the components. If this simply rule is not respected, the lighting source will be irremediably damaged. The installation must be carried out by qualified personnel.