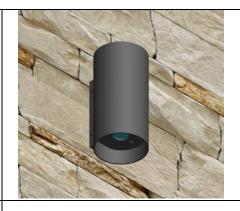

### **Designer Maurizio Longo**

| N° LED     | w   | W tot | Lm<br>to the light<br>source | Luminous efficiency | Chromatic deviation | CRI  | ∆∆ IP65                                                                      | 4              | R/V/B |   |                       |
|------------|-----|-------|------------------------------|---------------------|---------------------|------|------------------------------------------------------------------------------|----------------|-------|---|-----------------------|
| ↑03        | 3,6 | 7.2   | 330                          | >92Lm W             | SDCM 2              | > 80 | total protection against the dust<br>protected against the water<br>splashes | 7° - 25° - 40° | -     | - | 2700K – 3000K – 4000K |
| <b>↓03</b> | 3,6 |       | 330                          | >92Lm W             | SDCM 2              | > 80 |                                                                              | 7° - 25° - 40° | -     | - | 2700K – 3000K – 4000K |

Description

<sup>\*</sup>The above data refer to a temperature of 3000K

On-wall aluminum Led light body.
Finish: black varnished, other colors on request.
Diffuser screen: transparent polycarbonate.
IP65 protection degree in the lighting part.
It is provided with 25cm bipolar cable for the electrical connection.
On-wall indoor /outdoor installation on any rigid surface.
Fixing by two screws not supplied by us.