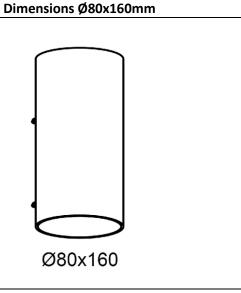

Description

<sup>\*</sup>The above data refer to a temperature of 3000K

On-wall aluminum Led light body.
Finish: black varnished, other colors on request.
Diffuser screen: transparent polycarbonate.
IP65 protection degree in the lighting part.
It is provided with 25cm bipolar cable for the electrical connection.
On-wall indoor /outdoor installation on any rigid surface.
Fixing by two screws not supplied by us.