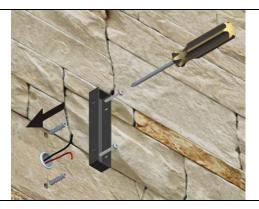

# INSTALLATION AND USE MANUAL

Place the support and drill with a tip 5 mm maximum diameter

Fix the support to the wall

Carry out the electrical connection of the Led lighting body paying attention to the cables polarity and fix it to the support by the provided screws