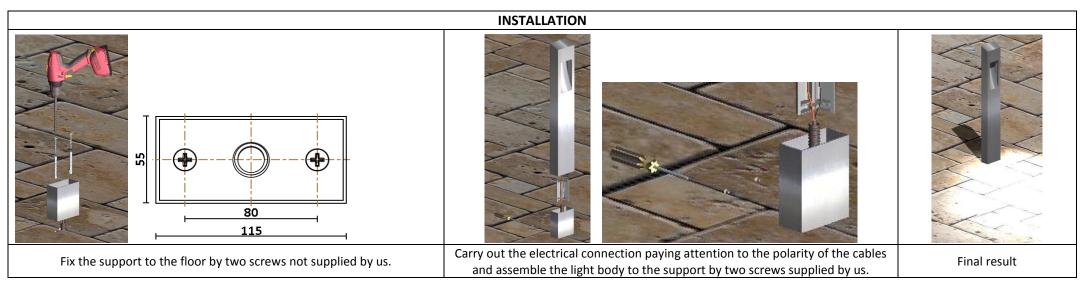

\*The above data refer to a temperature of 3000K

| Model | Description                                                                                                                                                                                                                                                                                                                                                                                                                        | Dimensions 120x60x770mm |  |  |
|-------|------------------------------------------------------------------------------------------------------------------------------------------------------------------------------------------------------------------------------------------------------------------------------------------------------------------------------------------------------------------------------------------------------------------------------------|-------------------------|--|--|
|       | Floor stainless steel Led light body with light emission<br>inclined 45 ° downwards.<br>Finish: satinized stainless steel, other finishes on request.<br>Screen: transparent polycarbonate.<br>It is provided with 1m of neoprene bipolar cable in addition<br>to the lamp for the electrical connection.<br>Indoor/outdoor installation on any rigid plane surface.<br>Lamp assembly to the support by two screws supplied by us. |                         |  |  |

| ELECTRICITY SUPPLY: 350mA constant current SELV POWER SUPPLY, not included, remotely placed.                                                                                                                                                                                                                                                                                     | Connection: Connector compliant withEN 60998-2-1                                                                                                                                                                                                     |  |  |  |  |  |  |  |
|----------------------------------------------------------------------------------------------------------------------------------------------------------------------------------------------------------------------------------------------------------------------------------------------------------------------------------------------------------------------------------|------------------------------------------------------------------------------------------------------------------------------------------------------------------------------------------------------------------------------------------------------|--|--|--|--|--|--|--|
| Series electrical connection. POLARITY: RED Cable + BLACK Cable- / / BROWN Cable + light blue CABLE -                                                                                                                                                                                                                                                                            | ATTENTION<br>The protection degree of the connection<br>system must be identical or greater than the<br>protection degree of the product. The<br>junction clips are not included. The<br>installation must be carried out by qualified<br>personnel. |  |  |  |  |  |  |  |
| • ATTENTION: Before starting all electrical connections, make sure that the power supply is not powered. The connection to the electricity grid must be carried out only after completing the wiring of all the components. If this simply rule is not respected, the lighting source will be irremediably damaged. The installation must be carried out by qualified personnel. |                                                                                                                                                                                                                                                      |  |  |  |  |  |  |  |
| C C Compliant with European standards EMC – RoHS – REACH - Ecodesign It must not be provided with a electrical ground of protection Supply O                                                                                                                                                                                                                                     | PERATING TEMPERATURE Separate waste collection of electric Made in Italy   -20°C +40°C and electronic equipment Projected, manufactured and assembled in Italy                                                                                       |  |  |  |  |  |  |  |
| HI Project SrlVia Mario Luciani 4/E - 32032 Feltre (BL)Tel. 0439 310098                                                                                                                                                                                                                                                                                                          | info@hiproject.it www.brillamenti.it CF - PI e n. isc. reg. imprese 00967030255                                                                                                                                                                      |  |  |  |  |  |  |  |